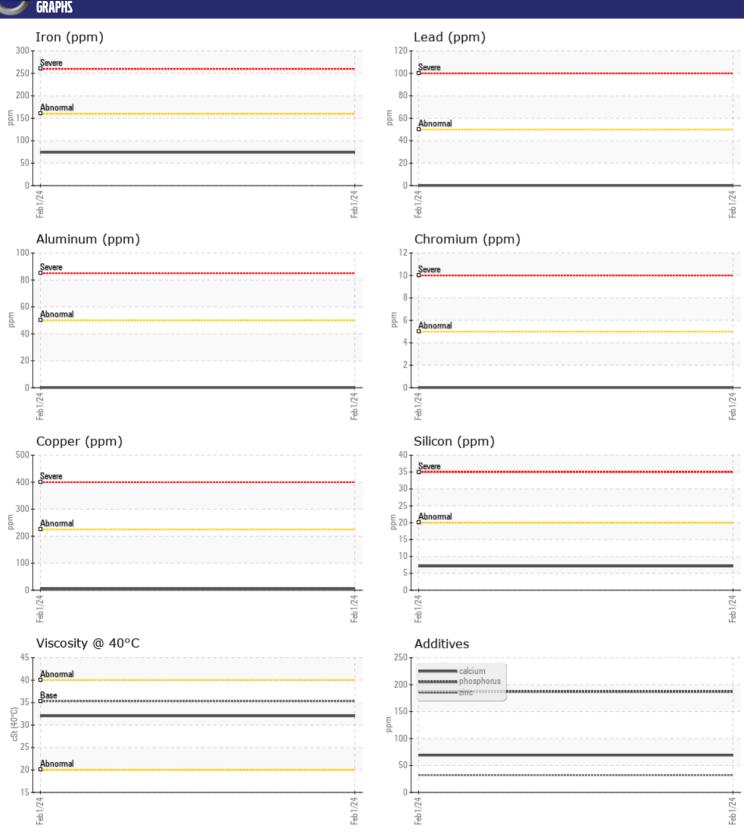

#### Diagnosis

Resample at the next service interval to monitor. All component wear rates are normal. There is no indication of any contamination in the fluid. The condition of the fluid is acceptable for the time in service.