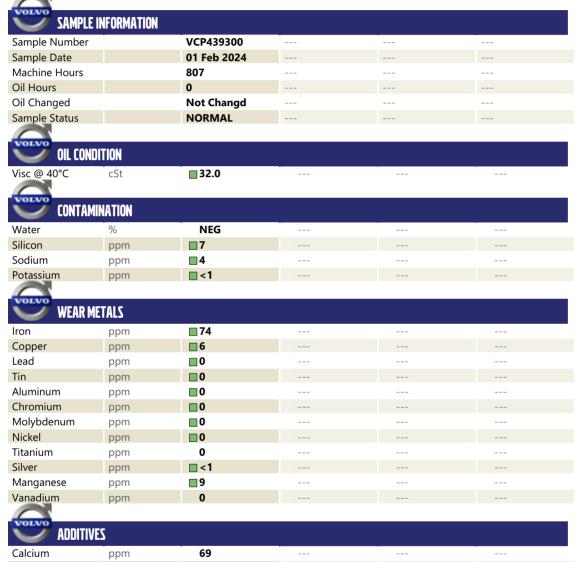

#### Diagnosis

Resample at the next service interval to monitor. All component wear rates are normal. There is no indication of any contamination in the fluid. The condition of the fluid is acceptable for the time in service.

 Depot:
 VOLVO0096

 Unique No:
 10871861

 Signed:
 Wes Davis

 Report Date:
 09 Feb 2024

**2** 

**32** 

**187** 

**1** 

**77** 

ppm

ppm

ppm

ppm

ppm

Magnesium

**Phosphorus** 

Zinc

Barium

Boron