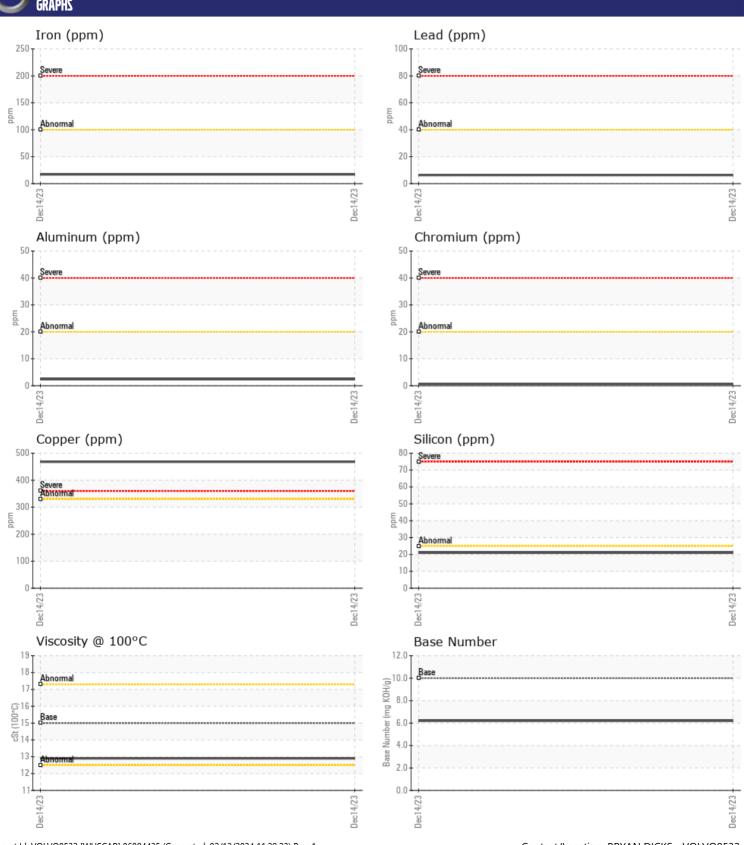

### Diagnosis

Resample at the next service interval to monitor. Metal levels are typical for a new component breaking in. There is no indication of any contamination in the oil. The BN result indicates that there is suitable alkalinity remaining in the oil. The condition of the oil is suitable for further service.