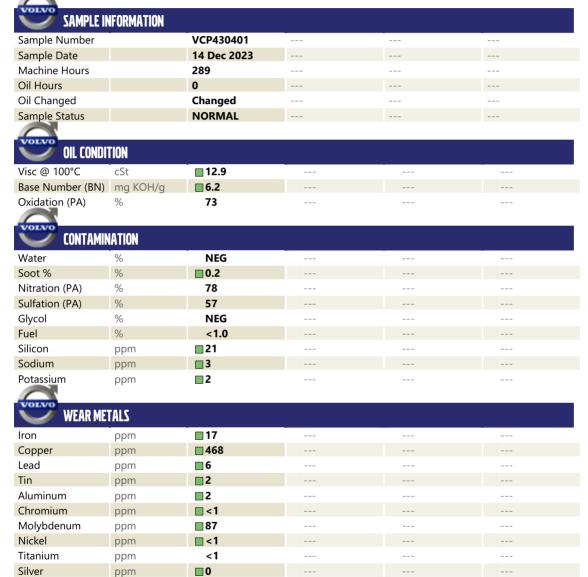

### Diagnosis

Resample at the next service interval to monitor. Metal levels are typical for a new component breaking in. There is no indication of any contamination in the oil. The BN result indicates that there is suitable alkalinity remaining in the oil. The condition of the oil is suitable for further service.