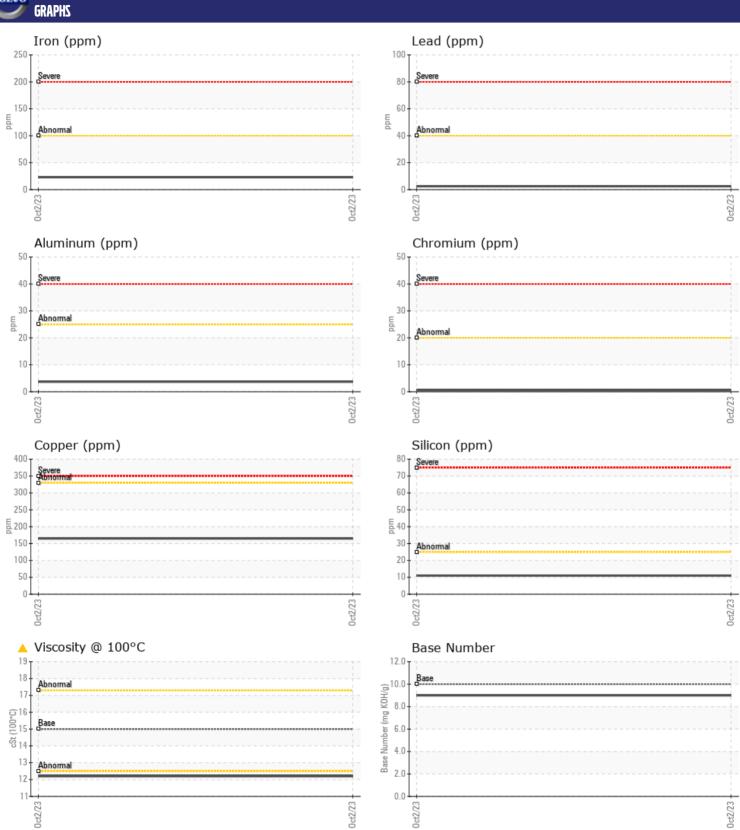

## CONSTRUCTION EQUIPMENT VOLVO A45G 352851 - DIESEL ENGINE

Sample No: VCP408501

Oil Type: VOLVO ULTRA DIESEL ENGINE OIL 15W40 VDS-3

Job No:

| VOLVO            |            |                |      |  |
|------------------|------------|----------------|------|--|
| SAMPLE II        | NFORMATION |                |      |  |
| Sample Number    | _          | VCP408501      | <br> |  |
| Sample Date      |            | 02 Oct 2023    | <br> |  |
| Machine Hours    |            | 0              | <br> |  |
| Oil Hours        |            | 0              | <br> |  |
| Oil Changed      |            | Changed        | <br> |  |
| Sample Status    |            | ABNORMAL       | <br> |  |
|                  |            |                |      |  |
| OIL CONDI        | TION       |                |      |  |
| Visc @ 100°C     | cSt        | <u> 12.2</u>   | <br> |  |
| Base Number (BN) |            | ■9.0           | <br> |  |
| Oxidation (PA)   | %          | 82             | <br> |  |
|                  | ,,         | <del>-</del>   |      |  |
| VOLVO            | IATION     |                |      |  |
| CONTAMIN         | -          |                |      |  |
| Water            | %          | NEG            | <br> |  |
| Soot %           | %          | ■ 0.4          | <br> |  |
| Nitration (PA)   | %          | 70             | <br> |  |
| Sulfation (PA)   | %          | 65             | <br> |  |
| Glycol           | %          | NEG            | <br> |  |
| Fuel             | %          | <b>1.2</b>     | <br> |  |
| Silicon          | ppm        | <b>11</b>      | <br> |  |
| Sodium           | ppm        | <b>■3</b>      | <br> |  |
| Potassium        | ppm        | <b>0</b>       | <br> |  |
| VOLVO            |            |                |      |  |
| WEAR ME          | TALS       |                |      |  |
| Iron             | ppm        | <b>23</b>      | <br> |  |
| Copper           | ppm        | <b>165</b>     | <br> |  |
| Lead             | ppm        | <b>2</b>       | <br> |  |
| Tin              | ppm        | ■2             | <br> |  |
| Aluminum         | ppm        | <b>4</b>       | <br> |  |
| Chromium         | ppm        | <b>■ &lt;1</b> | <br> |  |
| Molybdenum       | ppm        | <b>42</b>      | <br> |  |
| Nickel           | ppm        | <u>^</u> 7     | <br> |  |
| Titanium         | ppm        | <1             | <br> |  |
| Silver           | ppm        | <b>■</b> 0     | <br> |  |
| Manganese        | ppm        | <b>2</b>       | <br> |  |
| Vanadium         | ppm        | <1             | <br> |  |
| VOLVO            |            |                |      |  |
| ADDITIVE:        | <u></u>    |                |      |  |
| Calcium          | ppm        | <b>1663</b>    | <br> |  |
| Magnesium        | ppm        | <b>510</b>     | <br> |  |
| Zinc             | ppm        | <b>1066</b>    | <br> |  |
| Phosphorus       | ppm        | ■926           | <br> |  |
| Barium           | ppm        | ■0             | <br> |  |
| Boron            | ppm        | ■39            | <br> |  |
|                  |            | _              |      |  |

## Diagnosis

Oil and filter change at the time of sampling has been noted. Resample at the next service interval to monitor. The nickel level is abnormal. All other component wear rates are normal. Fuel content negligible. There is no indication of any contamination in the oil. The oil viscosity is lower than normal. The BN result indicates that there is suitable alkalinity remaining in the oil.