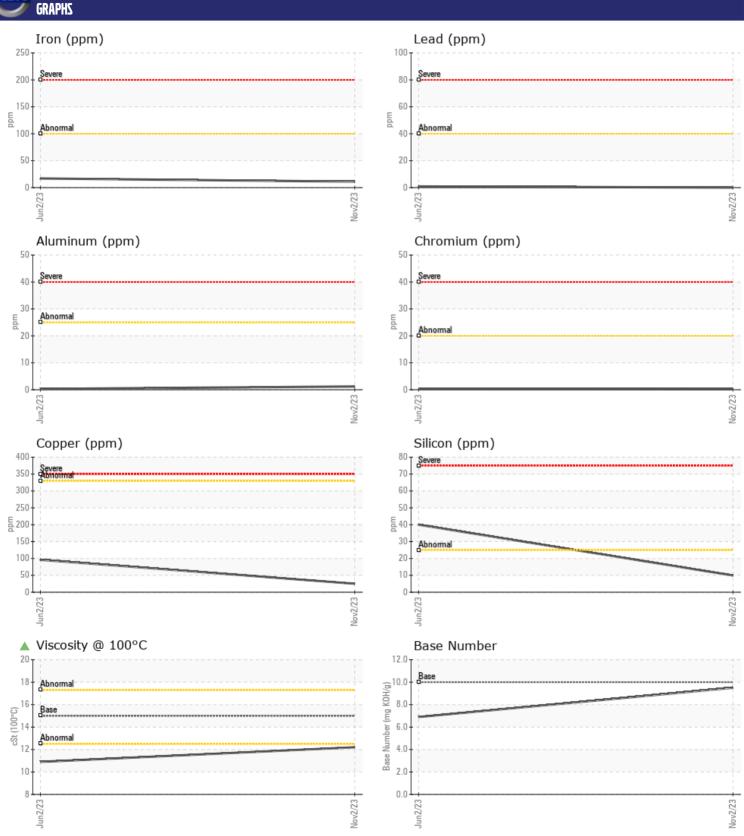

## CONSTRUCTION EQUIPMENT VOLVO A30G 753363 - DIESEL ENGINE

Sample No: VCP430273

Oil Type: VOLVO ULTRA DIESEL ENGINE OIL 15W40 VDS-3

Job No:

| VOLVO            |            |               |              |      |
|------------------|------------|---------------|--------------|------|
| SAMPLE IN        | NFORMATION |               |              |      |
| Sample Number    | -          | VCP430273     | VCP408521    | <br> |
| Sample Date      |            | 02 Nov 2023   | 02 Jun 2023  | <br> |
| Machine Hours    |            | 751           | 0            | <br> |
| Oil Hours        |            | 0             | 0            | <br> |
| Oil Changed      |            | Changed       | Changed      | <br> |
| Sample Status    |            | ATTENTION     | ABNORMAL     | <br> |
|                  |            |               |              |      |
| OIL CONDI        | TION       |               |              |      |
| Visc @ 100°C     | cSt        | <b>12.2</b>   | <b>1</b> 0.9 | <br> |
| Base Number (BN) |            | 9.5           | 6.9          | <br> |
| Oxidation (PA)   | %          | 77            | 56           | <br> |
| Oxidation (PA)   | 70         | 11            | 50           | <br> |
| VOLVO            |            |               |              |      |
| CONTAMIN         | ATION      |               |              |      |
| Water            | %          | NEG           | NEG          | <br> |
| Soot %           | %          | ■ 0.2         | ■0.2         | <br> |
| Nitration (PA)   | %          | 62            | 72           | <br> |
| Sulfation (PA)   | %          | 60            | 52           | <br> |
| Glycol           | %          | NEG           | NEG          | <br> |
| Fuel             | %          | <1.0          | 1.0          | <br> |
| Silicon          | ppm        | <b>10</b>     | <u>4</u> 0   | <br> |
| Sodium           | ppm        | <b>2</b>      | 0            | <br> |
| Potassium        | ppm        | ■0            | <b>4</b>     | <br> |
|                  | PP         |               | _            |      |
| VOLVO            | TALC       |               |              |      |
| WEAR ME          | I ALS      | _             |              |      |
| Iron             | ppm        | ■11           | <b>1</b> 7   | <br> |
| Copper           | ppm        | ■25           | <b>4</b> 96  | <br> |
| Lead             | ppm        | <b>■</b> 0    | <b></b>      | <br> |
| Tin              | ppm        | <b>2</b>      | 2            | <br> |
| Aluminum         | ppm        | <b>1</b>      | <b></b>      | <br> |
| Chromium         | ppm        | <b>■&lt;1</b> | <b>-</b> <1  | <br> |
| Molybdenum       | ppm        | <b>■</b> 50   | ■82          | <br> |
| Nickel           | ppm        | <b>1</b>      | <b>-</b> <1  | <br> |
| Titanium         | ppm        | <1            | <1           | <br> |
| Silver           | ppm        | <b>■&lt;1</b> | <b>1</b>     | <br> |
| Manganese        | ppm        | <b>1</b>      | <b>4</b>     | <br> |
| Vanadium         | ppm        | <1            | 0            | <br> |
|                  |            |               |              |      |
| ADDITIVES        |            |               |              |      |
| Calcium          | ppm        | <b>1700</b>   | <b>2122</b>  | <br> |
| Magnesium        | ppm        | <b>452</b>    | 49           | <br> |
| Zinc             | ppm        | <b>1118</b>   | □ 1140       | <br> |
| Phosphorus       | ppm        | 949           | 972          | <br> |
| Barium           | ppm        | ■0            | <b>0</b>     | <br> |
| Boron            | ppm        | <b>51</b>     | <b>6</b> 5   | <br> |
|                  | F P · · ·  |               |              |      |

## Diagnosis

Oil and filter change at the time of sampling has been noted. Resample at the next service interval to monitor. All component wear rates are normal. There is no indication of any contamination in the oil. The oil viscosity is lower than normal. The BN result indicates that there is suitable alkalinity remaining in the oil. Confirm oil type.