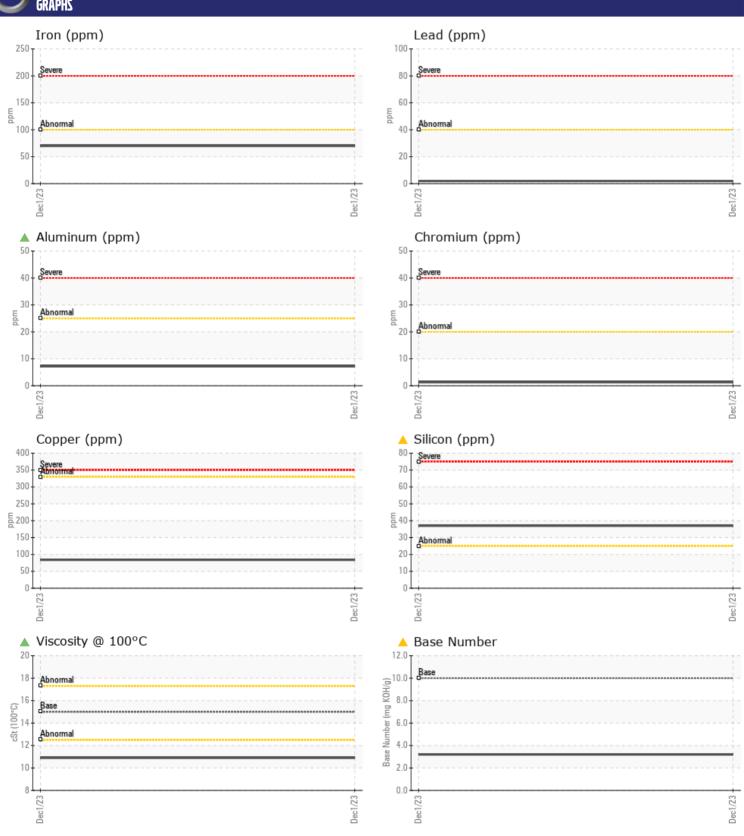

# CONSTRUCTION EQUIPMENT VOLVO L260 001349 - DIESEL ENGINE

Sample No: VCP430399

Oil Type: VOLVO ULTRA DIESEL ENGINE OIL 15W40 VDS-3

Job No:

| SAMPLE IN        | NFORMATION |                       |      |  |
|------------------|------------|-----------------------|------|--|
| Sample Number    |            | VCP430399             | <br> |  |
| Sample Date      |            | 01 Dec 2023           | <br> |  |
| Machine Hours    |            | 0                     | <br> |  |
| Oil Hours        |            | 0                     | <br> |  |
| Oil Changed      |            | Changed               | <br> |  |
| Sample Status    |            | ABNORMAL              | <br> |  |
|                  |            |                       |      |  |
| OIL CONDI.       | TION       |                       |      |  |
|                  |            |                       |      |  |
| Visc @ 100°C     | cSt        | <b>10.9</b>           | <br> |  |
| Base Number (BN) |            | <b>▲ 3.2</b>          | <br> |  |
| Oxidation (PA)   | %          | 95                    | <br> |  |
| VOLVO            |            |                       |      |  |
| CONTAMIN         | NATION     |                       |      |  |
| Water            | %          | NEG                   | <br> |  |
| Soot %           | %          | ■ 0.7                 | <br> |  |
| Nitration (PA)   | %          | 111                   | <br> |  |
| Sulfation (PA)   | %          | 78                    | <br> |  |
| Glycol           | %          | NEG                   | <br> |  |
| Fuel             | %          | <b>2.1</b>            | <br> |  |
| Silicon          | ppm        | <b>▲</b> 37           | <br> |  |
| Sodium           | ppm        | <b>6</b>              | <br> |  |
| Potassium        | ppm        | <b>17</b>             | <br> |  |
|                  |            |                       |      |  |
| WEAR ME          | ΖΑΙς       |                       |      |  |
| _                |            |                       | <br> |  |
| Iron             | ppm        | <b>□</b> 70           | <br> |  |
| Copper           | ppm        | ■84                   | <br> |  |
| Lead<br>Tin      | ppm        | <b>□</b> 2 <b>□</b> 5 | <br> |  |
| Aluminum         | ppm        | ▲ 7                   | <br> |  |
| Chromium         | ppm        | 1                     | <br> |  |
| Molybdenum       | ppm<br>ppm | ■81                   | <br> |  |
| Nickel           | ppm        | <u></u> 5             | <br> |  |
| Titanium         | ppm        | <1                    | <br> |  |
| Silver           | ppm        | ■0                    | <br> |  |
| Manganese        | ppm        | ■4                    | <br> |  |
| Vanadium         | ppm        | <1                    | <br> |  |
|                  |            |                       |      |  |
| VOLVO            |            |                       |      |  |
| ADDITIVE         | 7          |                       |      |  |
| Calcium          | ppm        | <b>1963</b>           | <br> |  |
| Magnesium        | ppm        | 110                   | <br> |  |
| Zinc             | ppm        | <b>1152</b>           | <br> |  |
| Phosphorus       | ppm        | ■887                  | <br> |  |
| Barium           | ppm        | <b>0</b>              | <br> |  |
| Boron            | ppm        | <b>■8</b>             | <br> |  |

### Diagnosis

We advise that you check the air filter, air induction system, and any areas where dirt may enter the component. Oil and filter change at the time of sampling has been noted. Resample at the next service interval to monitor. The nickel level is abnormal. All other component wear rates are normal. Fuel content negligible. Elemental levels of silicon (Si) and aluminum (Al) indicate alumina-silicate (coarse dirt) ingress. The oil viscosity is lower than normal. The BN result indicates that there is suitable alkalinity remaining in the oil. Confirm oil type.