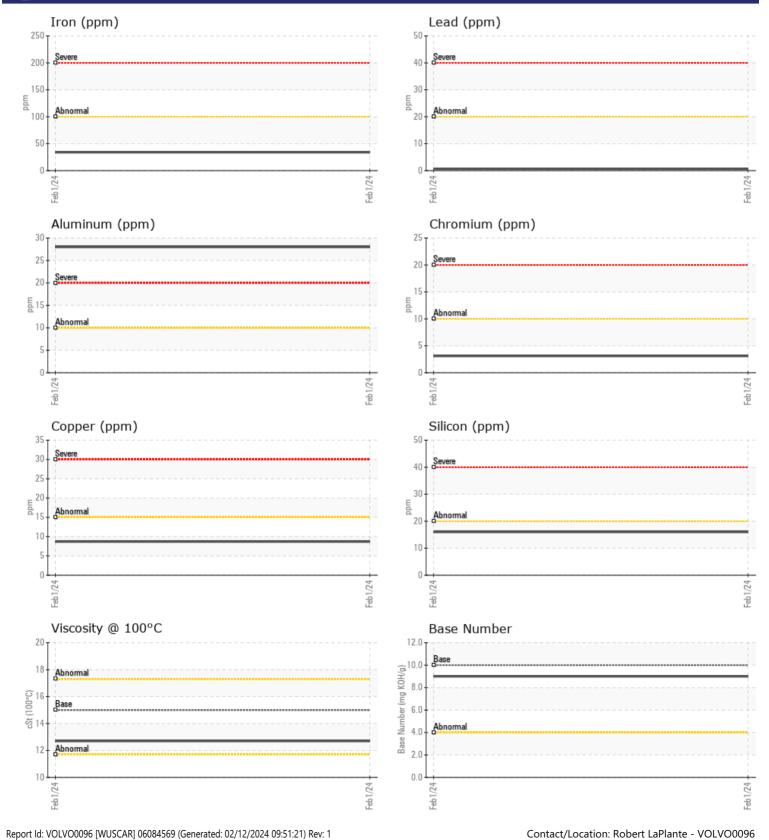

### WFAR METALS

| Iron       | ppm | 34   | <br> |  |
|------------|-----|------|------|--|
| Copper     | ppm | 9    | <br> |  |
| Lead       | ppm | ■ <1 | <br> |  |
| Tin        | ppm | 3    | <br> |  |
| Aluminum   | ppm | 28   | <br> |  |
| Chromium   | ppm | 3    | <br> |  |
| Molybdenum | ppm | 47   | <br> |  |
| Nickel     | ppm | 0    | <br> |  |
| Titanium   | ppm | <1   | <br> |  |
| Silver     | ppm |      | <br> |  |
| Manganese  | ppm | 3    | <br> |  |
| Vanadium   | ppm | 0    | <br> |  |

| ADDITIVES  |     |             |  |  |  |  |  |
|------------|-----|-------------|--|--|--|--|--|
| Calcium    | ppm | 1526        |  |  |  |  |  |
| Magnesium  | ppm | 566         |  |  |  |  |  |
| Zinc       | ppm | 1119        |  |  |  |  |  |
| Phosphorus | ppm | <b>1006</b> |  |  |  |  |  |
| Barium     | ppm | 27          |  |  |  |  |  |
| Boron      | ppm | <b>4</b> 3  |  |  |  |  |  |