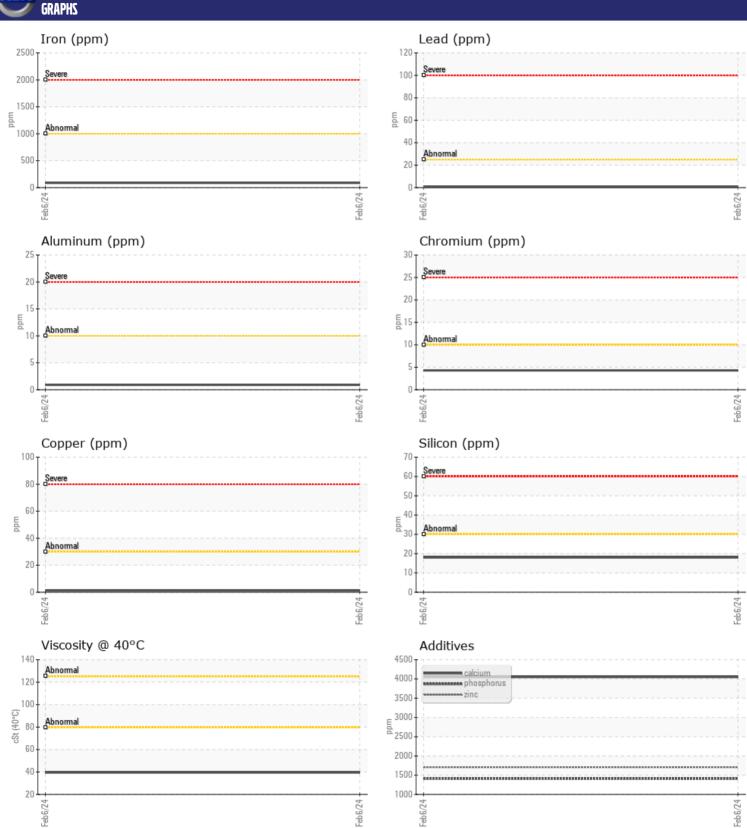

## Diagnosis

Resample at the next service interval to monitor. Please specify the brand, type, and viscosity of the oil on your next sample.All component wear rates are normal. There is no indication of any contamination in the oil. The condition of the oil is acceptable for the time in service.