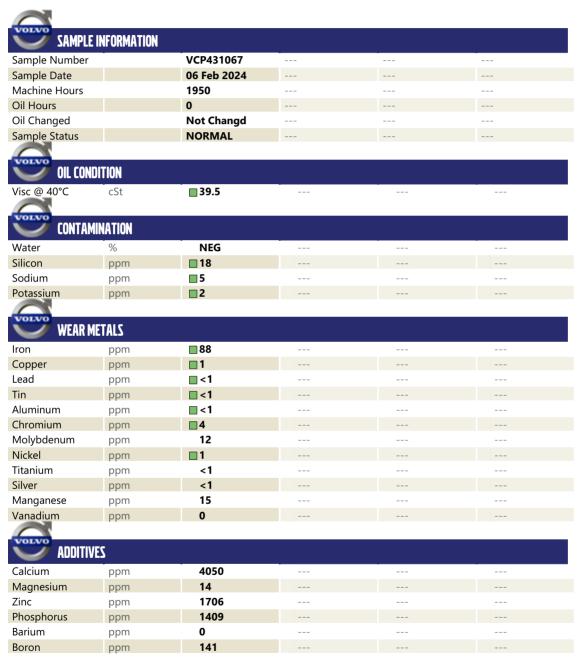

## Diagnosis

Resample at the next service interval to monitor. Please specify the brand, type, and viscosity of the oil on your next sample.All component wear rates are normal. There is no indication of any contamination in the oil. The condition of the oil is acceptable for the time in service.