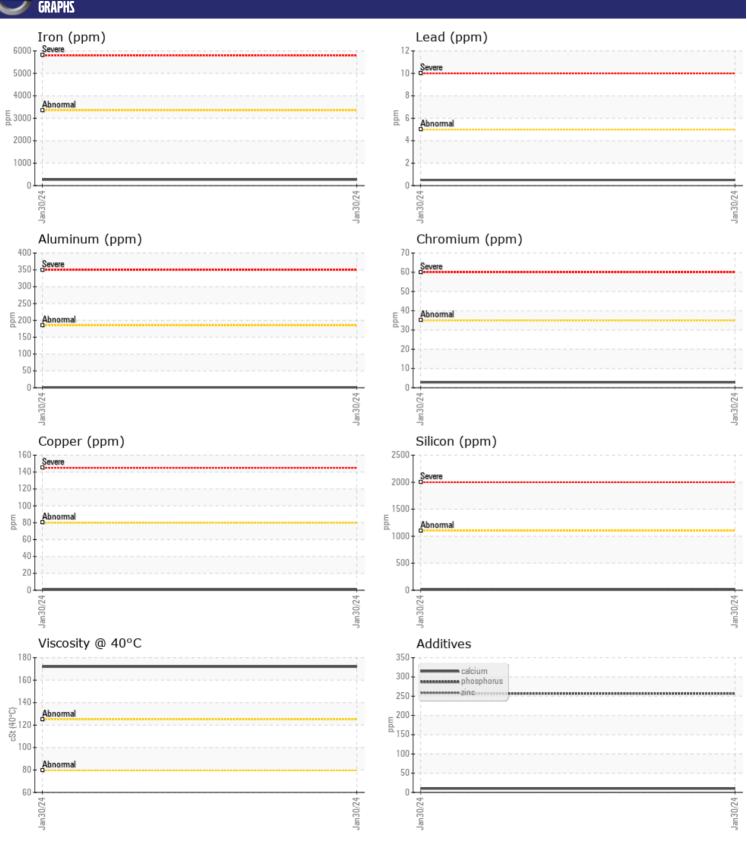

# CONSTRUCTION EQUIPMENT VOLVO EC480 315364 - FRONT LEFT FINAL DRIVE

**Sample No:** VCP430278 **Oil Type:** VOLVO GEAR

Job No:

| SAMPLE        | INFORMATION |             |      |  |
|---------------|-------------|-------------|------|--|
| Sample Number |             | VCP430278   | <br> |  |
| Sample Date   |             | 30 Jan 2024 | <br> |  |
| Machine Hours |             | 0           | <br> |  |
| Oil Hours     |             | 0           | <br> |  |
| Oil Changed   |             | Changed     | <br> |  |
| Sample Status |             | NORMAL      | <br> |  |
|               |             |             |      |  |
| VOLVO         | DITION      |             |      |  |
| OIL CON       |             |             |      |  |
| Visc @ 40°C   | cSt         | <b>172</b>  | <br> |  |
|               |             |             |      |  |
| CONTAN        | MINATION    |             |      |  |
| Water         | %           | NEG         | <br> |  |
| Silicon       |             | NEG<br>■15  | <br> |  |
| Sodium        | ppm         |             | <br> |  |
|               | ppm         | <b>■</b> 0  | <br> |  |
| Potassium     | ppm         | <u> </u>    | <br> |  |
| VOLVO         |             |             |      |  |
| WEAR M        | 1ETALS      |             |      |  |
| Iron          | ppm         | <b>266</b>  | <br> |  |
| Copper        | ppm         | <u></u> <1  | <br> |  |
| Lead          | ppm         | <u> </u>    | <br> |  |
| Tin           | ppm         | <b></b>     | <br> |  |
| Aluminum      | ppm         | <b>-</b> <1 | <br> |  |
| Chromium      | ppm         | 3           | <br> |  |
| Molybdenum    | ppm         | 1           | <br> |  |
| Nickel        | ppm         | <b>1</b>    | <br> |  |
| Titanium      | ppm         | <b>-</b> <1 | <br> |  |
| Silver        | ppm         | 0           | <br> |  |
| Manganese     | ppm         | 4           | <br> |  |
| Vanadium      | ppm         | 0           | <br> |  |
|               |             |             |      |  |
| VOLVO         | IFC         |             |      |  |
| ADDITIV       | E2          |             |      |  |
| Calcium       | ppm         | 10          | <br> |  |
| Magnesium     | ppm         | 1           | <br> |  |
| Zinc          | ppm         | 0           | <br> |  |
| Phosphorus    | ppm         | 257         | <br> |  |
| Barium        | ppm         | 0           | <br> |  |
| Boron         | ppm         | 0           | <br> |  |

### Diagnosis

Resample at the next service interval to monitor. All component wear rates are normal. There is no indication of any contamination in the oil. The condition of the oil is acceptable for the time in service.