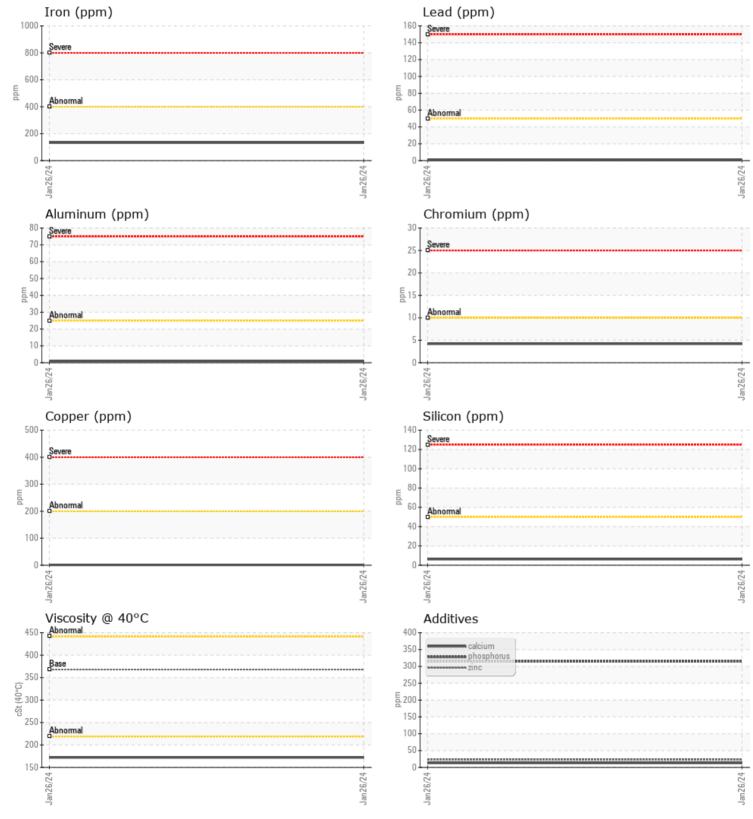

Magnesium

Phosphorus

Silver

VOLVO

| Sample Number | -          | VCP430561        | <br> |  |
|---------------|------------|------------------|------|--|
| Sample Date   |            | 26 Jan 2024      | <br> |  |
| Machine Hours |            | 3629             | <br> |  |
| Oil Hours     |            | 0                | <br> |  |
| Oil Changed   |            | Not Changd       | <br> |  |
| Sample Status |            | NORMAL           | <br> |  |
|               |            |                  |      |  |
| OIL COND      | ITION      |                  |      |  |
| Visc @ 40°C   | cSt        | 172              | <br> |  |
|               |            |                  |      |  |
| VOLVO         |            |                  |      |  |
| CONTAM        | INATION    |                  |      |  |
| Water         | %          | NEG              | <br> |  |
| Silicon       | ppm        | 6                | <br> |  |
| Sodium        | ppm        | 0                | <br> |  |
| Potassium     | ppm        | 3                | <br> |  |
|               |            |                  |      |  |
| WEAR M        | ETALS      |                  |      |  |
| Iron          |            | 133              | <br> |  |
| Copper        | ppm<br>ppm | ■ <sup>133</sup> | <br> |  |
| Lead          | ppm        | ■ <1             | <br> |  |
| Tin           | ppm        | ■<1              | <br> |  |
| Aluminum      | ppm        | <b>■</b> <1      | <br> |  |
| Chromium      | ppm        | <b>4</b>         | <br> |  |
| Molybdenum    | ppm        | <br><1           | <br> |  |
| Nickel        | ppm        |                  | <br> |  |
| HICKEI        | PP         |                  |      |  |

## **CONSTRUCTION EQUIPMENT**

GRAPHS

VOLVO

Report Id: VOLVO8532 [WUSCAR] 06085076 (Generated: 02/12/2024 15:19:09) Rev: 1

Contact/Location: BRYAN DICKS - VOLVO8532