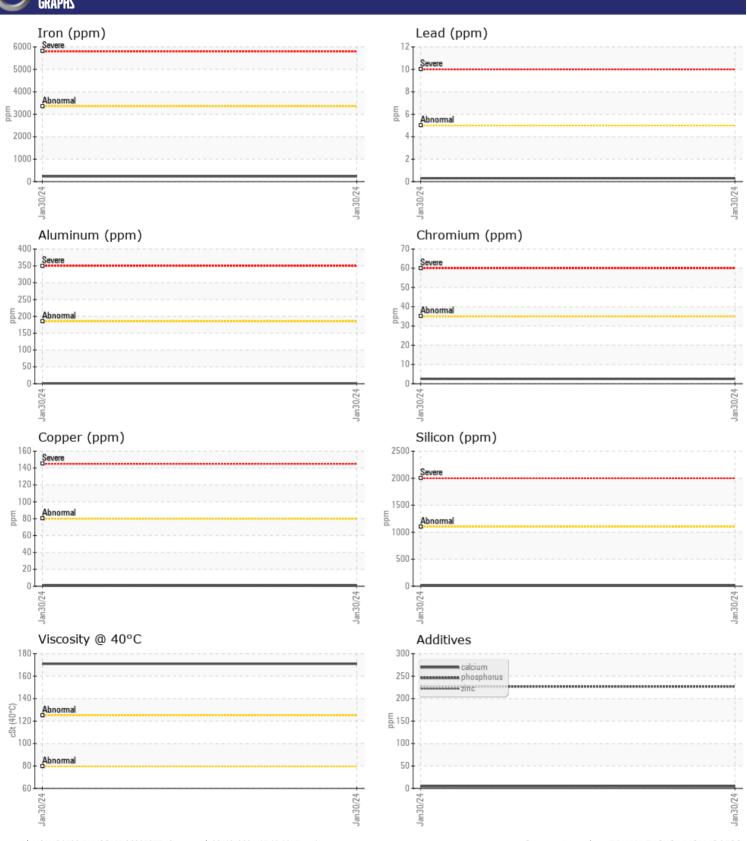

# CONSTRUCTION EQUIPMENT VOLVO EC480 315364 - FRONT RIGHT FINAL DRIVE

**Sample No:** VCP430277 **Oil Type:** VOLVO GEAR

Job No:

| SAMPLE        | INFORMATION |               |      |  |
|---------------|-------------|---------------|------|--|
| Sample Number |             | VCP430277     | <br> |  |
| Sample Date   |             | 30 Jan 2024   | <br> |  |
| Machine Hours |             | 0             | <br> |  |
| Oil Hours     |             | 0             | <br> |  |
| Oil Changed   |             | N/A           | <br> |  |
|               |             |               |      |  |
| Sample Status |             | ABNORMAL      | <br> |  |
| VOLVO         |             |               |      |  |
| OIL CON       | DITION      |               |      |  |
| Visc @ 40°C   | cSt         | <b>171</b>    | <br> |  |
|               |             |               |      |  |
| VOLVO         | 4115 21611  |               |      |  |
| LUNIAN        | MINATION    |               |      |  |
| Water         | %           | NEG           | <br> |  |
| Silicon       | ppm         | <b>10</b>     | <br> |  |
| Sodium        | ppm         | <b>0</b>      | <br> |  |
| Potassium     | ppm         | <b>2</b>      | <br> |  |
|               |             |               |      |  |
| WEAR N        | AETAL C     |               |      |  |
| _             | JE I ALS    |               |      |  |
| Iron          | ppm         | ■234          | <br> |  |
| Copper        | ppm         | <b>■&lt;1</b> | <br> |  |
| Lead          | ppm         | <b>■</b> <1   | <br> |  |
| Tin           | ppm         | <b>■</b> <1   | <br> |  |
| Aluminum      | ppm         | <b>■&lt;1</b> | <br> |  |
| Chromium      | ppm         | <b>2</b>      | <br> |  |
| Molybdenum    | ppm         | <1            | <br> |  |
| Nickel        | ppm         | <b>1</b>      | <br> |  |
| Titanium      | ppm         | <b>■&lt;1</b> | <br> |  |
| Silver        | ppm         | 0             | <br> |  |
| Manganese     | ppm         | 3             | <br> |  |
| Vanadium      | ppm         | 0             | <br> |  |
|               |             |               |      |  |
| ADDITIV       | /ES         |               |      |  |
| Calcium       |             | 5             | <br> |  |
| Magnesium     | ppm         | <1            | <br> |  |
| Zinc          | ppm         | 0             | <br> |  |
| Phosphorus    | ppm         | 227           |      |  |
|               | ppm         |               |      |  |
| Barium        | ppm         | 0             | <br> |  |
| Boron         | ppm         | <1            | <br> |  |

### Diagnosis

We advise that you inspect for the source(s) of metal. Resample at the next service interval to monitor. High concentration of visible metal present. All component wear rates are normal. There is no indication of any contamination in the oil. The condition of the oil is acceptable for the time in service.

#### GRAPH