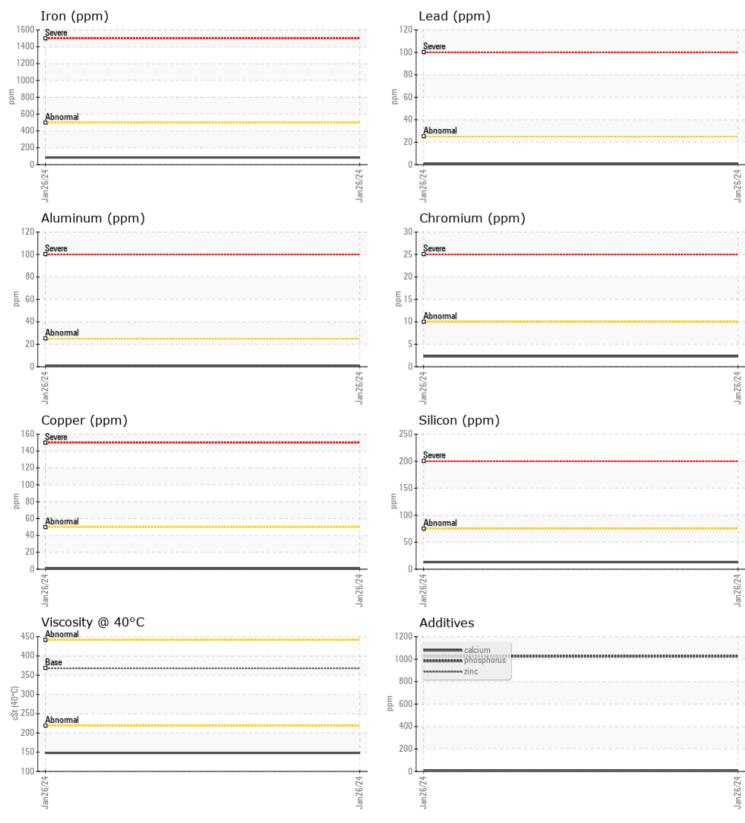

VOLVO

| Bampie Hamber |          |              |      |  |
|---------------|----------|--------------|------|--|
| Sample Date   |          | 26 Jan 2024  | <br> |  |
| Machine Hours |          | 3629         | <br> |  |
| Oil Hours     |          | 0            | <br> |  |
| Oil Changed   |          | Changed      | <br> |  |
| Sample Status |          | NORMAL       | <br> |  |
|               |          |              |      |  |
| OIL CON       | DITION   |              |      |  |
| Visc @ 40°C   | cSt      | 148          | <br> |  |
|               |          |              |      |  |
|               | IINATION |              |      |  |
|               |          |              |      |  |
| Water         | %        | NEG          | <br> |  |
| Silicon       | ppm      | 13           | <br> |  |
| Sodium        | ppm      | 0            | <br> |  |
| Potassium     | ppm      |              | <br> |  |
| VOLVO         |          |              |      |  |
| WEAR M        | IETALS   |              |      |  |
| Iron          | ppm      | 84           | <br> |  |
| Copper        | ppm      | <b>□</b> <1  | <br> |  |
| Lead          | ppm      | <b>  </b> <1 | <br> |  |
| Tin           | ppm      |              | <br> |  |
| Aluminum      | ppm      | <b>□</b> <1  | <br> |  |
| Chromium      | ppm      | 2            | <br> |  |
| Molybdenum    | ppm      | <b>  </b> <1 | <br> |  |
| Nickel        | ppm      |              | <br> |  |
| Titanium      | ppm      | <1           | <br> |  |
| Silver        | ppm      | 0            | <br> |  |
| Manganese     | ppm      | 2            | <br> |  |
| Vanadium      | ppm      | 0            | <br> |  |
|               |          |              |      |  |