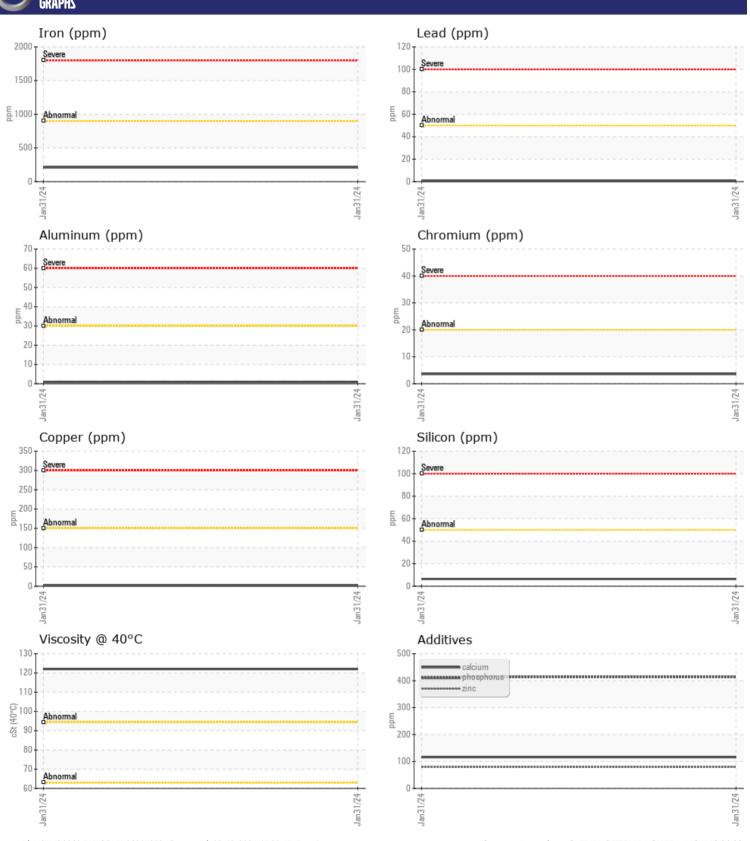

## CONSTRUCTION EQUIPMENT D13293 VOLVO A40G 342560 - REAR AXLE

Sample No: VCP407310

Oil Type: VOLVO SUPER GEAR OIL 75W-80-GO102

**Job No:** D13293

| VOLVO             |               |               |      |  |
|-------------------|---------------|---------------|------|--|
| SAMPLI            | E INFORMATION |               |      |  |
| Sample Number     |               | VCP407310     | <br> |  |
| Sample Date       |               | 31 Jan 2024   | <br> |  |
| Machine Hours     |               | 6117          | <br> |  |
| Oil Hours         |               | 0             | <br> |  |
| Oil Changed       |               | N/A           | <br> |  |
| Sample Status     |               | NORMAL        | <br> |  |
|                   |               |               |      |  |
| OIL CON           | INITION       |               |      |  |
|                   |               |               |      |  |
| Visc @ 40°C       | cSt           | <b>122</b>    | <br> |  |
| VOLVO             |               |               |      |  |
| CONTAR            | MINATION      |               |      |  |
| Water             | %             | ■ 0.146       | <br> |  |
| Silicon           |               | <b>6</b>      | <br> |  |
| Sodium            | ppm           | ■0            | <br> |  |
| Potassium         | ppm           | <b>2</b>      | <br> |  |
|                   | ррпп          |               |      |  |
| VOLVO             |               |               |      |  |
| WEAR I            | METALS        |               |      |  |
| Iron              | ppm           | ■211          | <br> |  |
| Copper            | ppm           | <b>■2</b>     | <br> |  |
| Lead              | ppm           | <b>■&lt;1</b> | <br> |  |
| Tin               | ppm           | <b>■</b> <1   | <br> |  |
| Aluminum          | ppm           | <b>■&lt;1</b> | <br> |  |
| Chromium          | ppm           | <b>■</b> 4    | <br> |  |
| Molybdenum        | ppm           | <b>6</b>      | <br> |  |
| Nickel            | ppm           | <b>1</b>      | <br> |  |
| Titanium          | ppm           | <1            | <br> |  |
| Silver            | ppm           | 0             | <br> |  |
| Manganese         | ppm           | <b>11</b>     | <br> |  |
| Vanadium          | ppm           | 0             | <br> |  |
|                   |               |               | <br> |  |
| ADDITIV           | VFS           |               |      |  |
| Calcium           |               | <b>116</b>    | <br> |  |
|                   | ppm           | <u> </u>      |      |  |
| Magnesium<br>Zinc | ppm           | <b>■</b> 2    | <br> |  |
| Phosphorus        | ppm           | <b>414</b>    | <br> |  |
| Barium            | ppm           | <b>1</b> 414  | <br> |  |
| Boron             | ppm           | ■17           | <br> |  |
| DUIUII            | DDIII         |               | <br> |  |

## Diagnosis

Resample at the next service interval to monitor. All component wear rates are normal. There is no indication of any contamination in the oil. Confirm oil type. The condition of the oil is acceptable for the time in service.