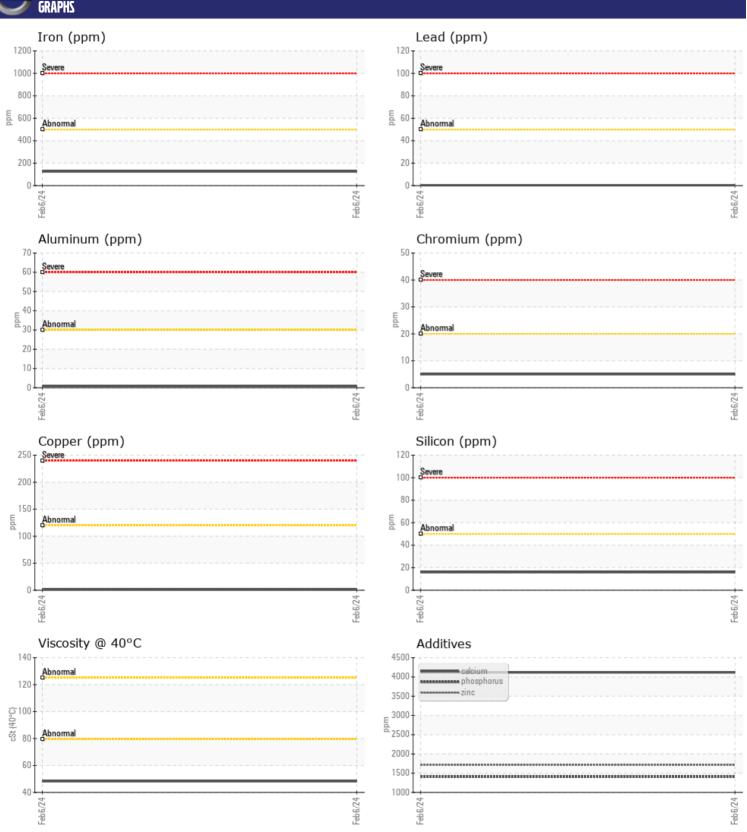

## CONSTRUCTION EQUIPMENT 9743 HERC VOLVO L70H 623001 - FRONT AXLE

Sample No: VCP439137
Oil Type: {unknown}
Job No: 9743 HERC

| VOLVO         | INFORMATION |             |      |   |
|---------------|-------------|-------------|------|---|
| _             | INFURMATION |             | <br> | - |
| Sample Number |             | VCP439137   | <br> |   |
| Sample Date   |             | 06 Feb 2024 | <br> |   |
| Machine Hours |             | 2097        | <br> |   |
| Oil Hours     |             | 0           | <br> |   |
| Oil Changed   |             | Changed     | <br> |   |
| Sample Status |             | NORMAL      | <br> |   |
|               |             |             |      |   |
| OIL CON       | DITION      |             |      |   |
| Visc @ 40°C   | cSt         | <b>48.3</b> | <br> |   |
| VOLVO         | AND TION    |             |      |   |
| _             | MINATION    |             |      |   |
| Water         | %           | NEG         | <br> |   |
| Silicon       | ppm         | <b>16</b>   | <br> |   |
| Sodium        | ppm         | ■0          | <br> |   |
| Potassium     | ppm         | <b>2</b>    | <br> |   |
|               |             |             |      |   |
| WEAR N        | METALS      |             |      |   |
| Iron          | ppm         | <b>126</b>  | <br> |   |
| Copper        | ppm         | <b>2</b>    | <br> |   |
| Lead          | ppm         | <1          | <br> |   |
| Tin           | ppm         | <1          | <br> |   |
| Aluminum      | ppm         | <1          | <br> |   |
| Chromium      | ppm         | <b>5</b>    | <br> |   |
| Molybdenum    | ppm         | 17          | <br> |   |
| Nickel        | ppm         | <b>2</b>    | <br> |   |
| Titanium      | ppm         | <1          | <br> |   |
| Silver        | ppm         | 0           | <br> |   |
| Manganese     | ppm         | 14          | <br> |   |
| Vanadium      | ppm         | 0           | <br> |   |
|               | Pp          |             |      |   |
| ADDITIV       | IES         |             |      |   |
| Calcium       | ppm         | 4117        | <br> |   |
| Magnesium     | ppm         | 12          | <br> |   |
| Zinc          | ppm         | 1712        | <br> |   |
| Phosphorus    | ppm         | 1405        | <br> |   |
| Barium        | ppm         | 0           | <br> |   |
| -             | PP'''       |             |      |   |

## Diagnosis

F: (407)659-8720

Resample at the next service interval to monitor. All component wear rates are normal. There is no indication of any contamination in the oil. The condition of the oil is acceptable for the time in service.