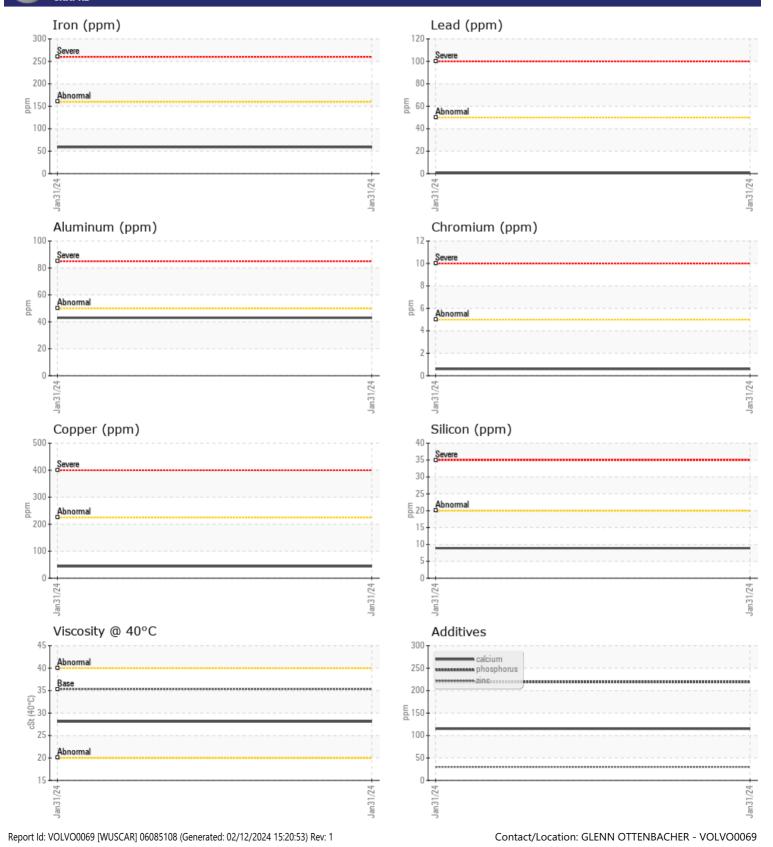

## SAMPLE INFORMATION VCP407316 Sample Number Sample Date 31 Jan 2024 ARING EQUIPMENT COMPANY INC - MAIN (MILWAUKEE) Machine Hours 6117 13001 W SILVERE SPRING DR Oil Hours 0 BUTLER, WI Oil Changed Changed US 53007 NORMAL Contact: GLENN OTTENBACHER Sample Status gottenbacher@aring.com T: (262)282-0715 **OIL CONDITION** F: (262)781-5053 Visc @ 40°C cSt 28.1 Diagnosis CONTAMINATION Resample at the next service interval Water % NEG to monitor.All component wear rates Silicon are normal. There is no indication of ppm 9 any contamination in the fluid. The Sodium 0 🔲 ppm condition of the fluid is acceptable Potassium ppm 1 for the time in service. WEAR METALS Iron ppm 59 Copper ppm 44 Lead ppm **||** <1 Tin ppm 8 Aluminum 43 ppm Chromium **||** <1 ppm Molybdenum ppm 1 Nickel 8 ppm Titanium <1 ppm Silver 0 ppm Manganese ppm 2 Vanadium ppm 0 01 **ADDITIVES** Calcium 115 ppm Magnesium 9 ppm Zinc ppm 30 Phosphorus 219 ppm