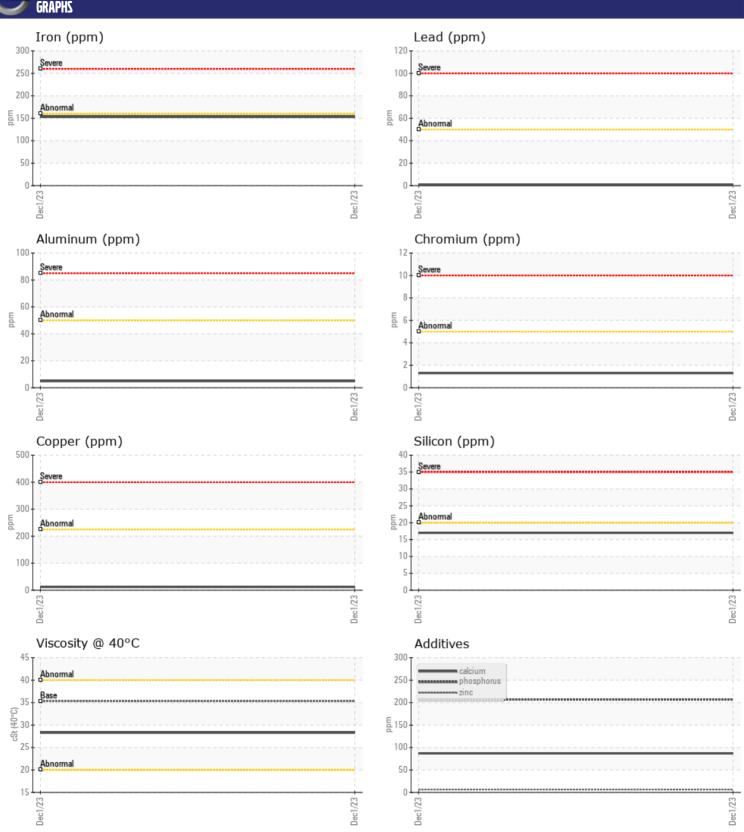

# **CONSTRUCTION EQUIPMENT**VOLVO L260 00 1349 - TRANSMISSION (AUTO)

Sample No: VCP430398

Oil Type: VOLVO AUTOMATIC TRANSMISSION FLUID AT102

Job No:

| SAMPLE        | INFORMATION |               |      |  |
|---------------|-------------|---------------|------|--|
| Sample Number | _           | VCP430398     | <br> |  |
| Sample Date   |             | 01 Dec 2023   | <br> |  |
| Machine Hours |             | 0             | <br> |  |
| Oil Hours     |             | 0             | <br> |  |
| Oil Changed   |             | Changed       | <br> |  |
| Sample Status |             | NORMAL        | <br> |  |
|               |             |               |      |  |
| OIL CON       | DITION      |               |      |  |
| Visc @ 40°C   | cSt         | ■28.3         | <br> |  |
| VOLVO         |             |               |      |  |
| LUNTAN        | IINATION    |               | <br> |  |
| _             |             |               |      |  |
| Water         | %           | NEG           | <br> |  |
| Silicon       | ppm         | <b>■17</b>    | <br> |  |
| Sodium        | ppm         | <b>0</b>      | <br> |  |
| Potassium     | ppm         | <b>■</b> 2    | <br> |  |
| VOLVO         |             |               |      |  |
| WEAR M        | IETALS      |               |      |  |
| Iron          | ppm         | <b>153</b>    | <br> |  |
| Copper        | ppm         | <b>12</b>     | <br> |  |
| Lead          | ppm         | <b></b>       | <br> |  |
| Tin           | ppm         | <b>-&lt;1</b> | <br> |  |
| Aluminum      | ppm         | <b>5</b>      | <br> |  |
| Chromium      | ppm         | <b>1</b>      | <br> |  |
| Molybdenum    | ppm         | <b>■&lt;1</b> | <br> |  |
| Nickel        | ppm         | <b></b>       | <br> |  |
| Titanium      | ppm         | <1            | <br> |  |
| Silver        | ppm         | <b>0</b>      | <br> |  |
| Manganese     | ppm         | <b>7</b>      | <br> |  |
| Vanadium      | ppm         | 0             | <br> |  |
|               |             |               | <br> |  |
| ADDITIV       | ES          |               |      |  |
| Calcium       | ppm         | ■87           | <br> |  |
| Magnesium     | ppm         | <b>1</b>      | <br> |  |
| Zinc          | ppm         | 6             | <br> |  |
| Phosphorus    | ppm         | <b>207</b>    | <br> |  |
| Barium        | ppm         | <b>0</b>      | <br> |  |
| Boron         | ppm         | <b>69</b>     | <br> |  |

### Diagnosis

Resample at the next service interval to monitor. All component wear rates are normal. There is no indication of any contamination in the fluid. The condition of the fluid is acceptable for the time in service.