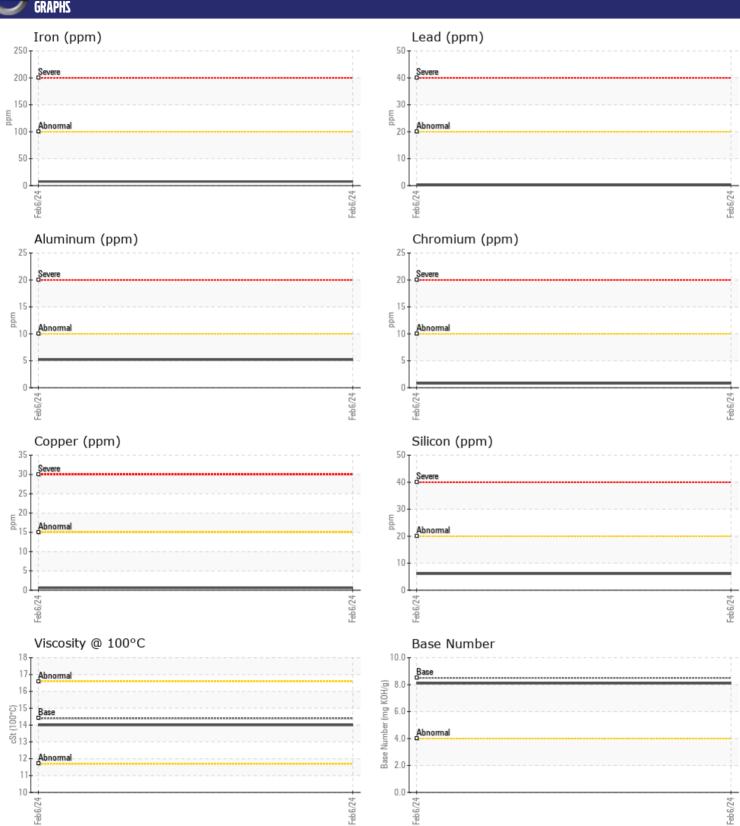

# CONSTRUCTION EQUIPMENT 9743 HERC VOLVO L70H 623001 - DIESEL ENGINE

Sample No: VCP439138

Oil Type: DIESEL ENGINE OIL SAE 15W40

**Job No:** 9743 HERC

| SAMPLE IN                 | NFORMATION  |                   |   |      |
|---------------------------|-------------|-------------------|---|------|
| Sample Number             | II OMMATION | VCP439138         |   | <br> |
| •                         |             | 06 Feb 2024       |   |      |
| Sample Date Machine Hours |             | 2097              |   | <br> |
| Oil Hours                 |             | 0                 |   |      |
| Oil Changed               |             |                   |   | <br> |
|                           |             | Changed<br>NORMAL |   | <br> |
| Sample Status             |             | NORWIAL           |   | <br> |
| VOLVO                     | TION        |                   |   |      |
| OIT CONDI.                |             | _                 |   |      |
| Visc @ 100°C              | cSt         | <b>14.0</b>       |   | <br> |
| Base Number (BN)          | mg KOH/g    | ■8.1              |   | <br> |
| Oxidation (PA)            | %           | 51                |   | <br> |
| VOLVO                     |             |                   |   |      |
| CONTAMIN                  | IATION      |                   |   |      |
| Water                     | %           | NEG               |   | <br> |
| Soot %                    | %           | MEG<br>■ 0.1      |   | <br> |
| Nitration (PA)            | %           | 48                |   | <br> |
| Sulfation (PA)            | %           | 51                |   | <br> |
| Glycol                    | %           | NEG               |   | <br> |
| Fuel                      | %           | <1.0              |   | <br> |
| Silicon                   | ppm         | <b>6</b>          |   | <br> |
| Sodium                    | ppm         | 0                 |   | <br> |
| Potassium                 | ppm         | 2                 |   | <br> |
| Otassiani                 | PPIII       |                   |   |      |
| VOLVO                     | TALC        |                   |   |      |
| WEAR ME                   | IAL2        |                   |   |      |
| Iron                      | ppm         | ■8                |   | <br> |
| Copper                    | ppm         | <b>■</b> <1       |   | <br> |
| Lead                      | ppm         | <b>■</b> <1       |   | <br> |
| Tin                       | ppm         | <b>■&lt;1</b>     |   | <br> |
| Aluminum                  | ppm         | ■5                |   | <br> |
| Chromium                  | ppm         | <b>■&lt;1</b>     |   | <br> |
| Molybdenum                | ppm         | ■55               |   | <br> |
| Nickel                    | ppm         | <b>■&lt;1</b>     |   | <br> |
| Titanium                  | ppm         | <b>■</b> 9        |   | <br> |
| Silver                    | ppm         | ■0                |   | <br> |
| Manganese                 | ppm         | <b>■</b> <1       |   | <br> |
| Vanadium                  | ppm         | 0                 |   | <br> |
| VOLVO                     |             |                   |   | <br> |
| ADDITIVE!                 | 5           |                   |   |      |
| Calcium                   | ppm         | <b>1425</b>       |   | <br> |
| Magnesium                 | ppm         | 607               |   | <br> |
| Zinc                      |             | <b>1000</b>       |   | <br> |
| Phosphorus                | ppm         | ■ 845             |   | <br> |
| Barium                    | ppm         | <b>0</b>          |   | <br> |
| Dullulli                  | Phili       |                   | - |      |

### Diagnosis

Resample at the next service interval to monitor. All component wear rates are normal. There is no indication of any contamination in the oil. The BN result indicates that there is suitable alkalinity remaining in the oil. The condition of the oil is suitable for further service.