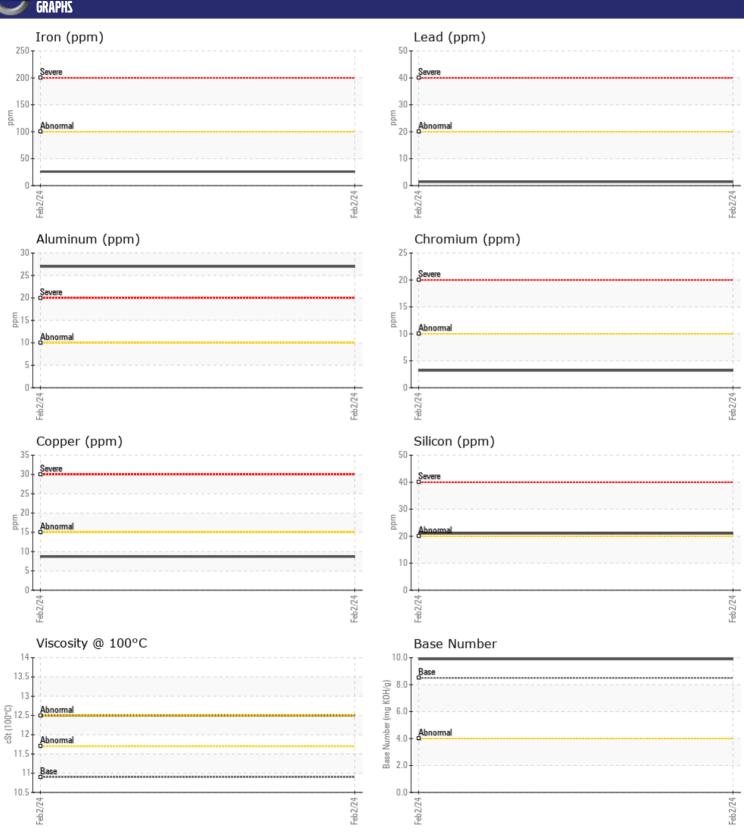

# CONSTRUCTION EQUIPMENT

R24213 IAA AVENEL VOLVO L90H 627115 - DIESEL ENGINE

Sample No: VCP436556

Oil Type: DIESEL ENGINE OIL SAE 30

**Job No:** R24213 IAA AVENEL

| SAMPLE           | INFORMATION |               |         |          |
|------------------|-------------|---------------|---------|----------|
| Sample Number    | •           | VCP436556     |         | <br>     |
| Sample Date      |             | 02 Feb 2024   |         | <br>     |
| Machine Hours    |             | 452           |         | <br>     |
| Oil Hours        |             | 0             |         | <br>     |
| Oil Changed      |             | Changed       |         | <br>     |
| Sample Status    |             | NORMAL        |         | <br>     |
| Sumple Status    |             | HORMAL        |         |          |
| VOLVO            | VIII ON     |               |         |          |
| OIL COND         | ITION       |               |         |          |
| Visc @ 100°C     | cSt         | <b>12.5</b>   |         | <br>     |
| Base Number (BN) | mg KOH/g    | ■9.9          |         | <br>     |
| Oxidation (PA)   | %           | 73            |         | <br>     |
|                  |             |               |         |          |
| CONTAM           | INATION     |               |         |          |
| CONTAM           |             |               |         |          |
| Water            | %           | NEG           |         | <br>     |
| Soot %           | %           | <b>0.2</b>    |         | <br>     |
| Vitration (PA)   | %           | 53            |         | <br>     |
| Sulfation (PA)   | %           | 59            |         | <br>     |
| Glycol           | %           | NEG           |         | <br>     |
| Fuel             | %           | <1.0          |         | <br>     |
| Silicon          | ppm         | <b>21</b>     |         | <br>     |
| Sodium           | ppm         | <b>■</b> 0    |         | <br>     |
| Potassium        | ppm         | <b>2</b>      |         | <br>     |
| VOLVO            |             |               |         |          |
| WEAR M           | ΣΙΔΤ        |               |         |          |
| _                |             |               | <u></u> | <u>.</u> |
| ron<br>-         | ppm         | <b>■</b> 26   |         | <br>     |
| Copper           | ppm         | <b>■9</b>     |         | <br>     |
| _ead<br>         | ppm         | <b>1</b>      |         | <br>     |
| Γin              | ppm         | ■3            |         | <br>     |
| Aluminum         | ppm         | ■27           |         | <br>     |
| Chromium         | ppm         | <b>■</b> 3    |         | <br>     |
| Molybdenum       | ppm         | <b>41</b>     |         | <br>     |
| Vickel           | ppm         | <b>■</b> <1   |         | <br>     |
| Titanium         | ppm         | <b>■&lt;1</b> |         | <br>     |
| Silver           | ppm         | ■0            |         | <br>     |
| Manganese        | ppm         | <b>■</b> 5    |         | <br>     |
| Vanadium         | ppm         | 0             |         | <br>     |
|                  |             |               |         |          |

### Diagnosis

Resample at the next service interval to monitor. The fluid was not specified, however, a fluid match indicates that this fluid is (GENERIC) DIESEL ENGINE OIL SAE 30. Please confirm.

Metal levels are typical for a new component breaking in. There is no indication of any contamination in the oil. The BN result indicates that there is suitable alkalinity remaining in the oil. The condition of the oil is suitable for further service.