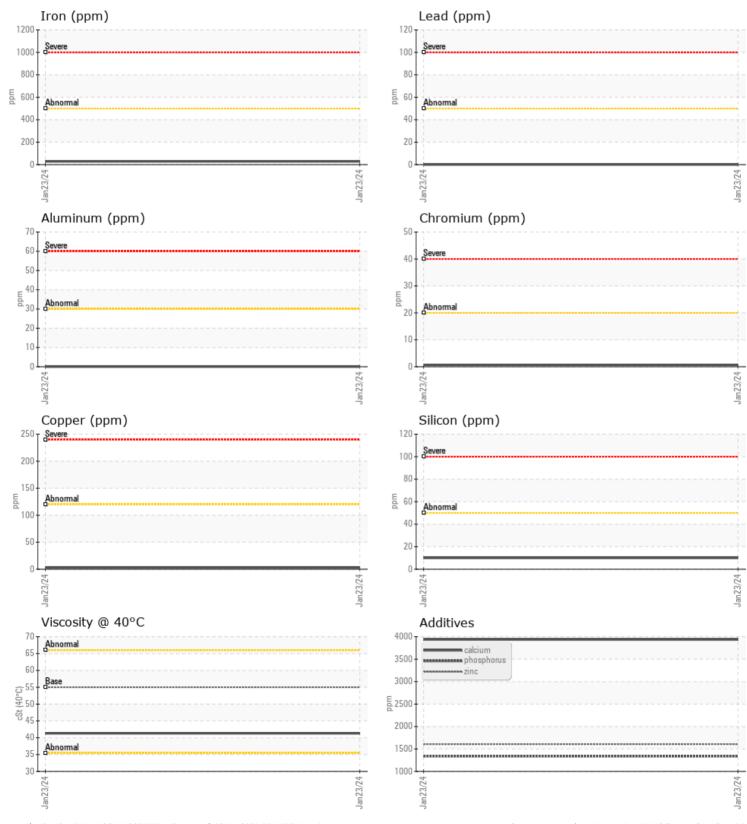

#### SAMPLE INFORMATION VCP420789 23 Jan 2024 853 0 Changed NORMAL T: **OIL CONDITION** F: cSt 41.29 CONTAMINATION % NEG **10** ppm **4** ppm

WB102

| Potassium  | ppm    | <u> </u> | <br> |  |
|------------|--------|----------|------|--|
|            |        |          |      |  |
| WEAR I     | METALS |          |      |  |
| Iron       | ppm    | 28       | <br> |  |
| Copper     | ppm    | 3        | <br> |  |
| Lead       | ppm    | 0        | <br> |  |
| Tin        | ppm    | 0        | <br> |  |
| Aluminum   | ppm    | 0        | <br> |  |
| Chromium   | ppm    |          | <br> |  |
| Molybdenum | ppm    | 2        | <br> |  |
| Nickel     | ppm    | 0        | <br> |  |
| Titanium   | ppm    | 0        | <br> |  |
| Silver     | ppm    | 0        | <br> |  |
| Manganese  | ppm    | 2        | <br> |  |
| Vanadium   | ppm    | 0        | <br> |  |
|            |        |          |      |  |

### Diagnosis

Resample at the next service interval to monitor.All component wear rates are normal. There is no indication of any contamination in the oil. The condition of the oil is acceptable for the time in service.

| vanadium |  |
|----------|--|
|          |  |
|          |  |
|          |  |

| ADDITI     | VES |             |      |  |
|------------|-----|-------------|------|--|
| Calcium    | ppm | 3937        | <br> |  |
| Magnesium  | ppm | <b>10</b>   | <br> |  |
| Zinc       | ppm | <b>1607</b> | <br> |  |
| Phosphorus | ppm | <b>1339</b> | <br> |  |
| Barium     | ppm | 0           | <br> |  |
| Boron      | ppm | <b>160</b>  | <br> |  |