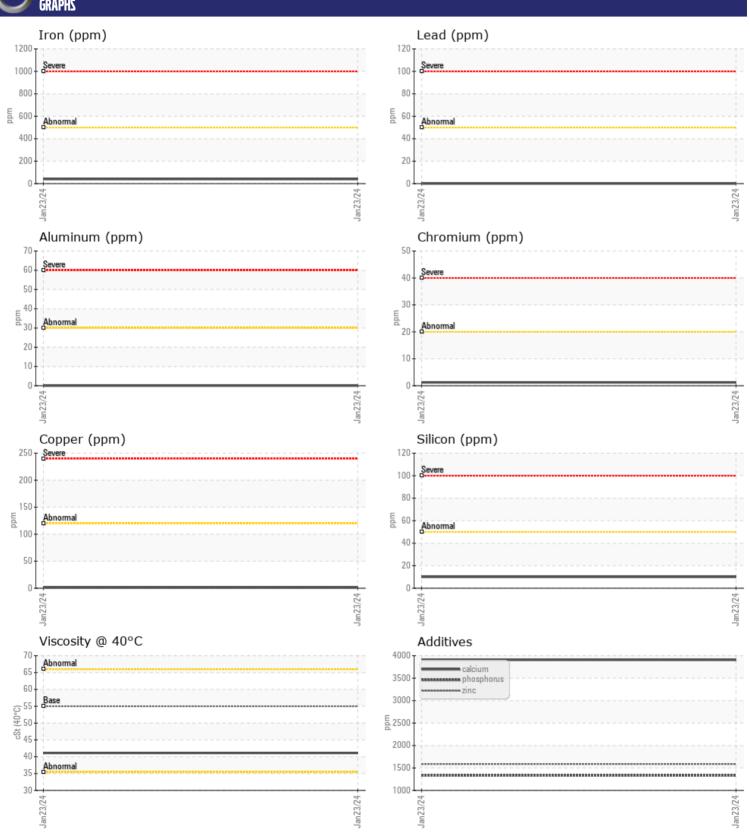

## Diagnosis

Resample at the next service interval to monitor. All component wear rates are normal. There is no indication of any contamination in the oil. The condition of the oil is acceptable for the time in service.