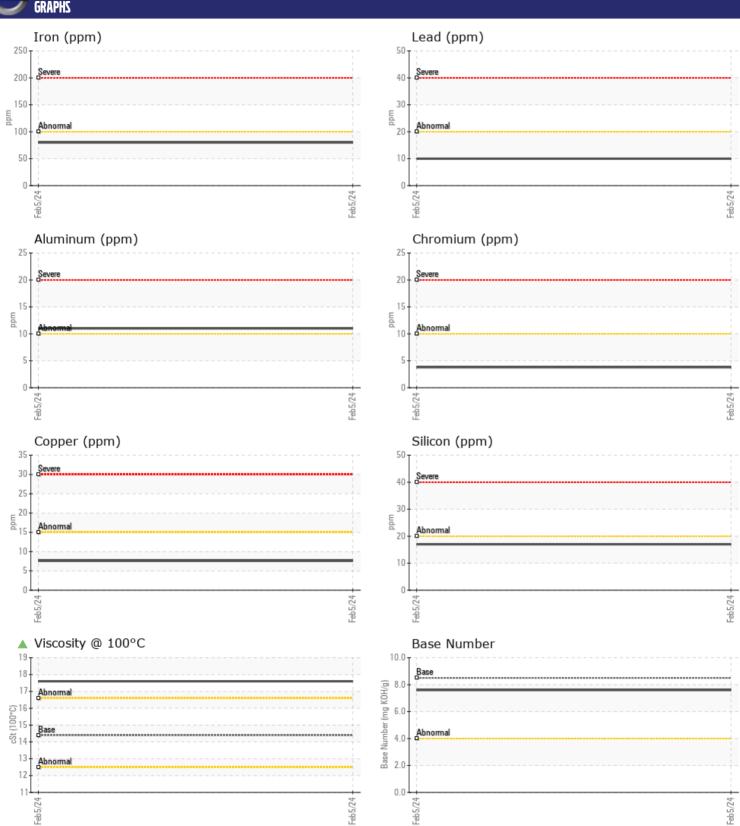

# **CONSTRUCTION EQUIPMENT**

Oil Type: **DIESEL ENGINE OIL SAE 15W40** 

Job No: SW1029638

| VOLVO            |            |             |      |  |
|------------------|------------|-------------|------|--|
| SAMPLE II        | NFORMATION |             |      |  |
| Sample Number    |            | VCP440154   | <br> |  |
| Sample Date      |            | 05 Feb 2024 | <br> |  |
| Machine Hours    |            | 3247        | <br> |  |
| Oil Hours        |            | 0           | <br> |  |
| Oil Changed      |            | Changed     | <br> |  |
| Sample Status    |            | ATTENTION   | <br> |  |
|                  |            |             |      |  |
| OIL CONDI        | TION       |             |      |  |
| Visc @ 100°C     | cSt        | <b>17.6</b> | <br> |  |
| Base Number (BN) |            | 7.6         | <br> |  |
| Oxidation (PA)   | %          | 141         | <br> |  |
| Oxidation (PA)   | 70         | 141         | <br> |  |
| VOLVO            |            |             |      |  |
| CONTAMII         | NATION     |             |      |  |
| Water            | %          | NEG         | <br> |  |
| Soot %           | %          | ■ 0.8       | <br> |  |
| Nitration (PA)   | %          | 153         | <br> |  |
| Sulfation (PA)   | %          | 93          | <br> |  |
| Glycol           | %          | NEG         | <br> |  |
| Fuel             | %          | <1.0        | <br> |  |
| Silicon          | ppm        | <b>17</b>   | <br> |  |
| Sodium           | ppm        | <b>6</b>    | <br> |  |
| Potassium        | ppm        | <b>1</b>    | <br> |  |
| VOLVO            |            |             |      |  |
| <b>WEAR ME</b>   | TALS       |             |      |  |
| Iron             | ppm        | ■80         | <br> |  |
| Copper           | ppm        | ■8          | <br> |  |
| Lead             | ppm        | <b>10</b>   | <br> |  |
| Tin              | ppm        | ■3          | <br> |  |
| Aluminum         | ppm        | <b>11</b>   | <br> |  |
| Chromium         | ppm        | <b>4</b>    | <br> |  |
| Molybdenum       | ppm        | <b>44</b>   | <br> |  |
| Nickel           | ppm        | <b>■</b> <1 | <br> |  |
| Titanium         | ppm        | ■0          | <br> |  |
| Silver           | ppm        | ■0          | <br> |  |
| Manganese        | ppm        | <b>2</b>    | <br> |  |
| Vanadium         | ppm        | 0           | <br> |  |
| VOLVO            |            |             |      |  |
| <b>ADDITIVE</b>  | <u>S</u>   |             |      |  |
| Calcium          | ppm        | ■1817       | <br> |  |
| Magnesium        | ppm        | <b>1094</b> | <br> |  |
| Zinc             | ppm        | ■1508       | <br> |  |
| - I              | L. Leann   |             |      |  |

### Diagnosis

Oil and filter change at the time of sampling has been noted. Resample at the next service interval to monitor.All component wear rates are normal. There is no indication of any contamination in the oil. The oil viscosity is higher than normal. The BN result indicates that there is suitable alkalinity remaining in the oil.