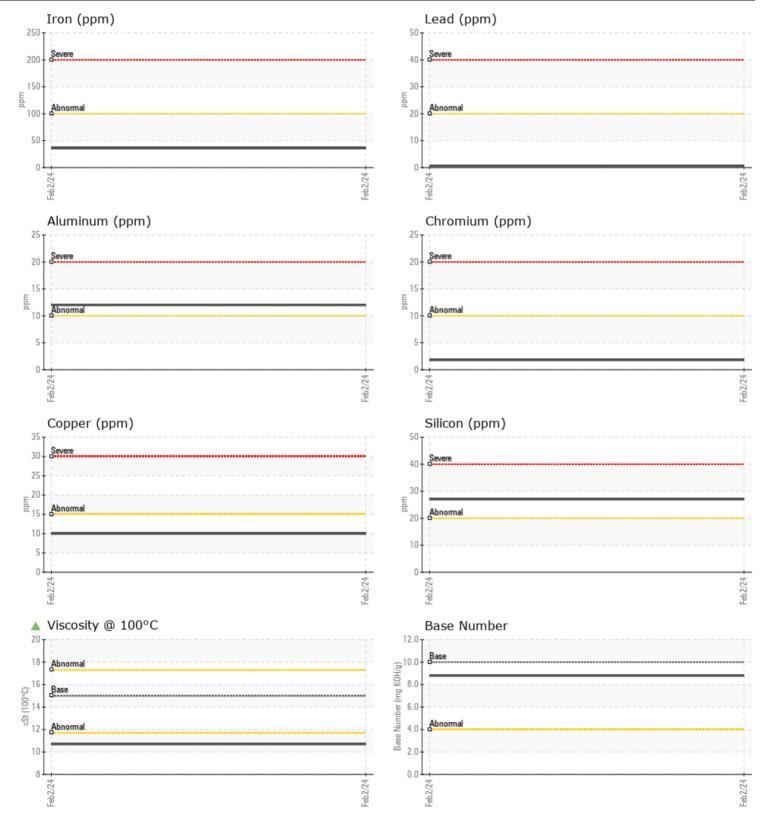

# Diagnosis

Oil and filter change at the time of sampling has been noted. Resample at the next service interval to monitor.Metal levels are typical for a new component breaking in. Fuel content negligible. There is no indication of any contamination in the oil. The oil viscosity is lower than normal. The BN result indicates that there is suitable alkalinity remaining in the oil. Confirm oil type.