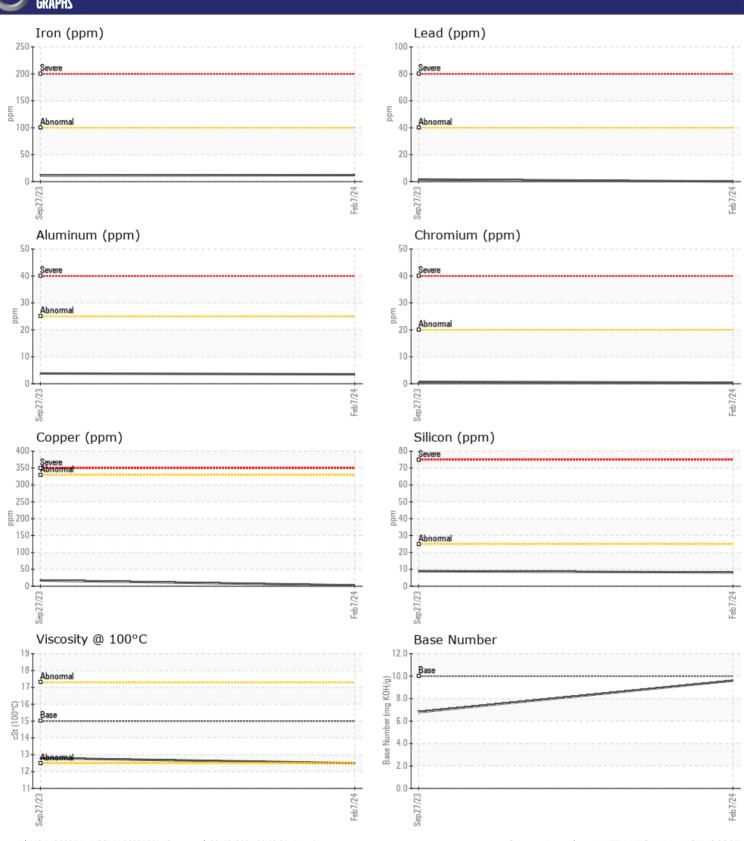

## Diagnosis

Resample at the next service interval to monitor. All component wear rates are normal. There is no indication of any contamination in the oil. The BN result indicates that there is suitable alkalinity remaining in the oil. The condition of the oil is suitable for further service.