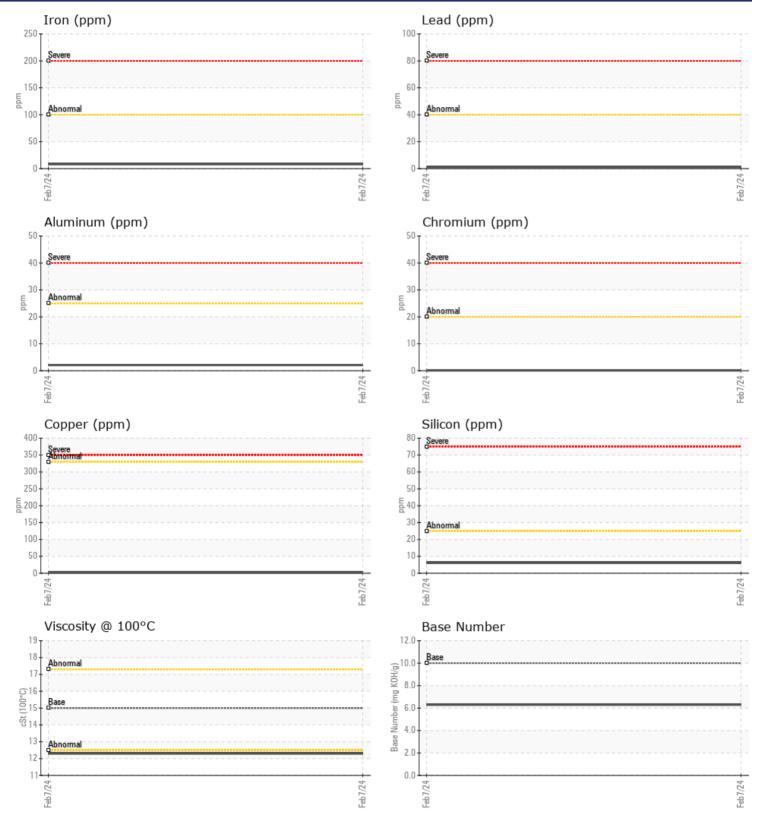

| WEAD       |        |            |      |  |
|------------|--------|------------|------|--|
| WEAR I     | METALS |            |      |  |
| Iron       | ppm    | 8          | <br> |  |
| Copper     | ppm    | 2          | <br> |  |
| Lead       | ppm    | <b>1</b>   | <br> |  |
| Tin        | ppm    |            | <br> |  |
| Aluminum   | ppm    | 2          | <br> |  |
| Chromium   | ppm    | ■ <1       | <br> |  |
| Molybdenum | ppm    | 42         | <br> |  |
| Nickel     | ppm    | <b>4</b>   | <br> |  |
| Titanium   | ppm    | 0          | <br> |  |
| Silver     | ppm    | 0          | <br> |  |
| Manganese  | ppm    | <b></b> <1 | <br> |  |
| Vanadium   | ppm    | 0          | <br> |  |
|            |        |            |      |  |

| ADDITIVES  |     |             |  |  |  |  |
|------------|-----|-------------|--|--|--|--|
| Calcium    | ppm | <b>1620</b> |  |  |  |  |
| Magnesium  | ppm | <b>493</b>  |  |  |  |  |
| Zinc       | ppm | <b>1082</b> |  |  |  |  |
| Phosphorus | ppm | 882         |  |  |  |  |
| Barium     | ppm | 0           |  |  |  |  |
| Boron      | ppm | <b>1</b> 3  |  |  |  |  |

## SAMPLE INFORMATION

Potassium

ppm

0

VOLVO

| Sample Number    |          | VCP441781   | <br>  |   |
|------------------|----------|-------------|-------|---|
| Sample Date      |          | 07 Feb 2024 | <br>  |   |
| Machine Hours    |          | 7523        | <br>  |   |
| Oil Hours        |          | 0           | <br>  |   |
| Oil Changed      |          | Changed     | <br>  |   |
| Sample Status    |          | NORMAL      | <br>  |   |
|                  |          |             |       |   |
| OIL CONDI        |          |             |       |   |
|                  |          |             | <br>- |   |
| Visc @ 100°C     | cSt      | <b>12.3</b> | <br>  |   |
| Base Number (BN) | mg KOH/g | 6.3         | <br>  |   |
| Oxidation (PA)   | %        | 92          | <br>  |   |
|                  |          |             |       |   |
| CONTAMI          |          |             |       |   |
|                  |          |             | <br>- | - |
| Water            | %        | NEG         | <br>  |   |
| Soot %           | %        | 0.3         | <br>  |   |
| Nitration (PA)   | %        | 98          | <br>  |   |
| Sulfation (PA)   | %        | 64          | <br>  |   |
| Glycol           | %        | NEG         | <br>  |   |
| Fuel             | %        | 0.7         | <br>  |   |
| Silicon          | ppm      | 6           | <br>  |   |
| Sodium           | ppm      | 2           | <br>  |   |