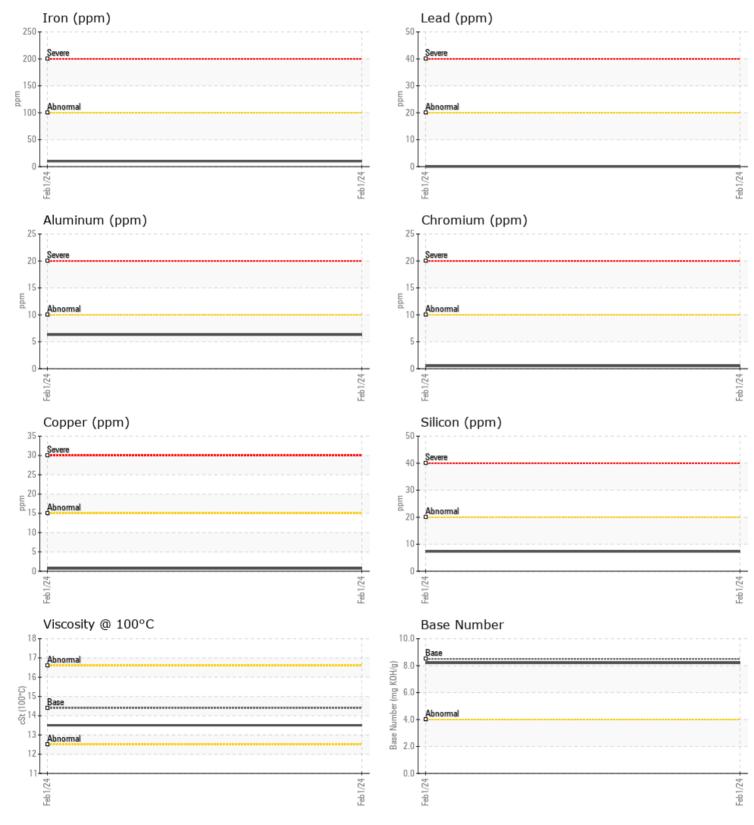

VOLVO

| Sample Number                                                 |                  | VCP444487              | <br>         |          |
|---------------------------------------------------------------|------------------|------------------------|--------------|----------|
| Sample Date                                                   |                  | 01 Feb 2024            | <br>         |          |
| Machine Hours                                                 |                  | 3492                   | <br>         |          |
| Oil Hours                                                     |                  | 0                      | <br>         |          |
| Oil Changed                                                   |                  | Changed                | <br>         |          |
| Sample Status                                                 |                  | NORMAL                 | <br>         |          |
|                                                               |                  |                        |              |          |
| OIL COND                                                      | TION             |                        |              |          |
|                                                               |                  |                        |              |          |
| Visc @ 100°C                                                  | cSt              | <b>13.5</b>            | <br>         |          |
| Base Number (BN)                                              | mg KOH/g         | 8.2                    | <br>         |          |
| Oxidation (PA)                                                | %                | 60                     | <br>         |          |
|                                                               |                  |                        |              |          |
| VOLVO                                                         |                  |                        |              |          |
|                                                               |                  |                        |              |          |
| CONTAMI                                                       | NATION           |                        | <br>_        |          |
| Water                                                         | NATION<br>%      | NEG                    | <br>         |          |
|                                                               |                  | NEG                    | <br>         |          |
| Water                                                         | %                |                        |              |          |
| Water<br>Soot %                                               | %<br>%           | 0.5                    | <br>         |          |
| Water<br>Soot %<br>Nitration (PA)                             | %<br>%<br>%      | <b>0.5</b>             | <br>         |          |
| Water<br>Soot %<br>Nitration (PA)<br>Sulfation (PA)           | %<br>%<br>%      | 0.5<br>71<br>55        | <br>         | <br>     |
| Water<br>Soot %<br>Nitration (PA)<br>Sulfation (PA)<br>Glycol | %<br>%<br>%<br>% | 0.5<br>71<br>55<br>NEG | <br><br><br> | <br><br> |

| VOLVO<br>WEAD | METALS |            |      |  |
|---------------|--------|------------|------|--|
| WEAK I        | METALS |            |      |  |
| Iron          | ppm    | <b>1</b> 0 | <br> |  |
| Copper        | ppm    |            | <br> |  |
| Lead          | ppm    | 0          | <br> |  |
| Tin           | ppm    |            | <br> |  |
| Aluminum      | ppm    | 6          | <br> |  |
| Chromium      | ppm    | ■ <1       | <br> |  |
| Molybdenum    | ppm    | 3          | <br> |  |
| Nickel        | ppm    | 0          | <br> |  |
| Titanium      | ppm    | 85         | <br> |  |
| Silver        | ppm    | 0          | <br> |  |
| Manganese     | ppm    | ■<1        | <br> |  |
| Vanadium      | ppm    | <1         | <br> |  |