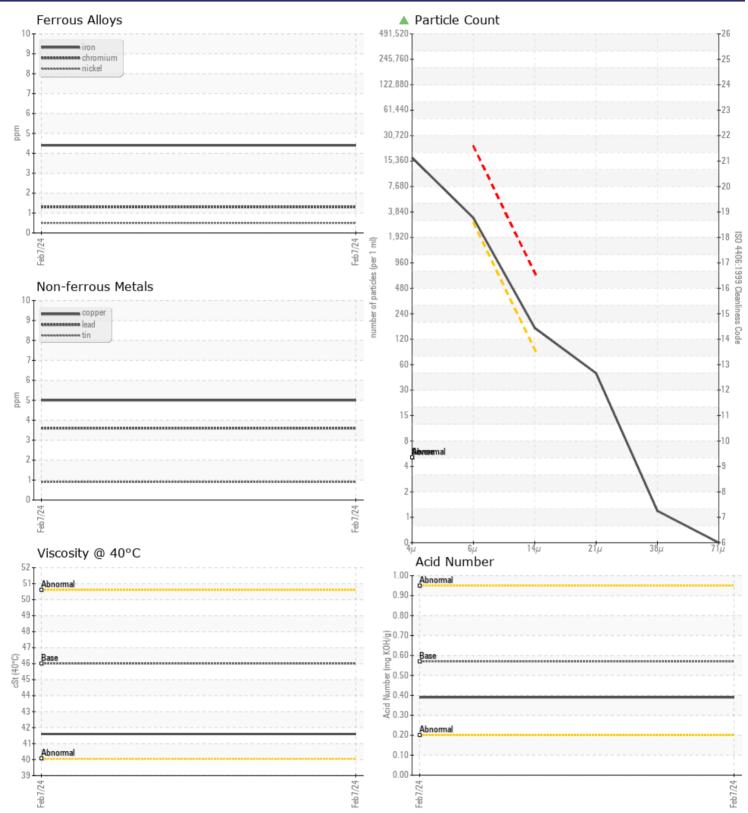

CONTAMINATION NEG % Water 14678 Particles >4µm Particles >6µm **2847 144** Particles >14µm ISO 4406:1999 (c) 21/19/14 Silicon ppm 2 Sodium ppm 0 1 Potassium ppm

## Diagnosis

No corrective action is recommended at this time. Resample at the next service interval to monitor.All component wear rates are normal. There is a moderate amount of particulates present in the oil. The AN level is acceptable for this fluid. The condition of the oil is suitable for further service.