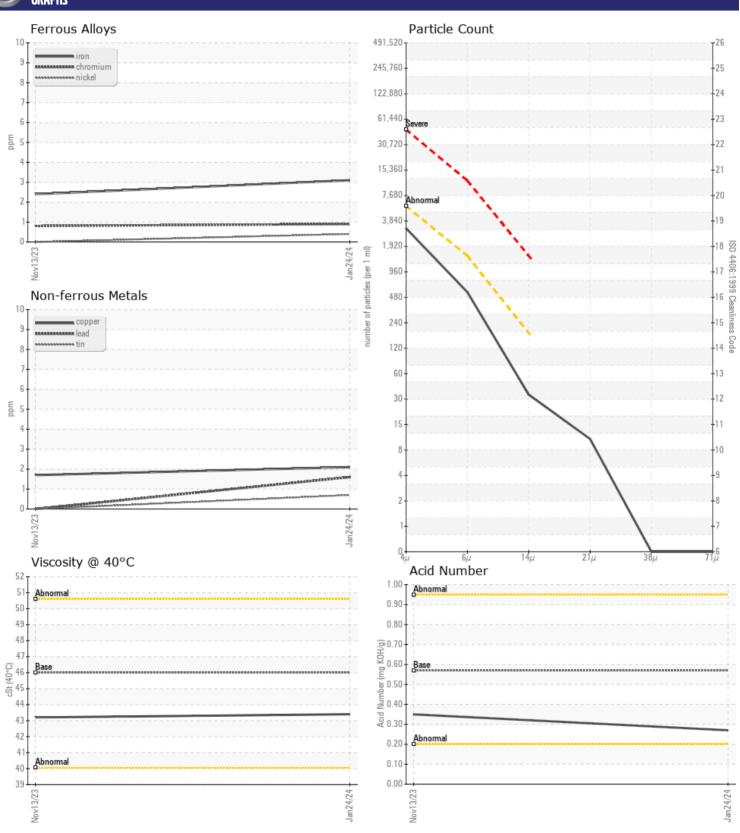

# **CONSTRUCTION EQUIPMENT**

SPM660892 WM VOLVO L120H 633423 - HYDRAULIC SYSTEM

Sample No: VCP433802

Oil Type: AW HYDRAULIC OIL ISO 46

**Job No:** SPM660892 WM

| VOLVO             |             |               |             |      |
|-------------------|-------------|---------------|-------------|------|
| SAMPLE            | INFORMATION |               |             |      |
| Sample Number     | -           | VCP433802     | VCP433387   | <br> |
| Sample Date       |             | 24 Jan 2024   | 13 Nov 2023 | <br> |
| Machine Hours     |             | 1218          | 989         | <br> |
| Oil Hours         |             | 0             | 0           | <br> |
| Oil Changed       |             | Not Changd    | Not Changd  | <br> |
| Sample Status     |             | NORMAL        | ABNORMAL    | <br> |
|                   |             |               |             |      |
| VOLVO             | NITION      |               |             |      |
| OIL COND          |             |               |             |      |
| Visc @ 40°C       | cSt         | <b>43.4</b>   | <b>43.2</b> | <br> |
| Acid Number (AN   | ) mg KOH/g  | ■ 0.27        | □ 0.35      | <br> |
| VOLVO             |             |               |             |      |
| CONTAM            | INATION     |               |             |      |
| _                 |             | NEG           | NEG         | <br> |
| Water             | %           |               |             | <br> |
| Particles >4µm    |             | <b>□</b> 2750 | 12476       | <br> |
| Particles > 6µm   |             | <b>■</b> 484  | 2804        | <br> |
| Particles > 14µm  |             | <b>■30</b>    | 258         | <br> |
| ISO 4406:1999 (c) |             | 19/16/12      | 21/19/15    | <br> |
| Silicon<br>Sodium | ppm         | <b>1</b>      | <b>1</b>    | <br> |
|                   | ppm         | <b>0</b>      | <1          | <br> |
| Potassium         | ppm         | <b>■</b> <1   | 0           | <br> |
| VOLVO             |             |               |             |      |
| <b>WEAR M</b>     | ETALS       |               |             |      |
| Iron              | ppm         | <b>3</b>      | <b>□</b> 2  | <br> |
| Copper            | ppm         | <b>2</b>      | _2          | <br> |
| Lead              | ppm         | <b>2</b>      | □0          | <br> |
| Tin               | ppm         | <b>■&lt;1</b> | <b>0</b>    | <br> |
| Aluminum          | ppm         | <b>■</b> 2    | □0          | <br> |
| Chromium          | ppm         | <b>-&lt;1</b> | <b>-</b> <1 | <br> |
| Molybdenum        | ppm         | <b>2</b>      | < 1         | <br> |
| Nickel            | ppm         | <u> </u>      | 0           | <br> |
| Titanium          | ppm         | <1            | 0           | <br> |
| Silver            | ppm         | 0             | 0           | <br> |
| Manganese         | ppm         | <b></b>       | <b>0</b>    | <br> |
| Vanadium          | ppm         | 0             | <1          | <br> |
|                   |             |               |             |      |
| VOLVO             | EC          |               |             |      |
| ADDITIV           | [7          |               |             |      |
| Calcium           | ppm         | <b>66</b>     | <b>5</b> 2  | <br> |
|                   |             |               |             |      |

### Diagnosis

Resample at the next service interval to monitor. All component wear rates are normal. The amount and size of particulates present in the system are acceptable. There is no indication of any contamination in the oil. The AN level is acceptable for this fluid. The condition of the oil is suitable for further service.

#### GRAPHS