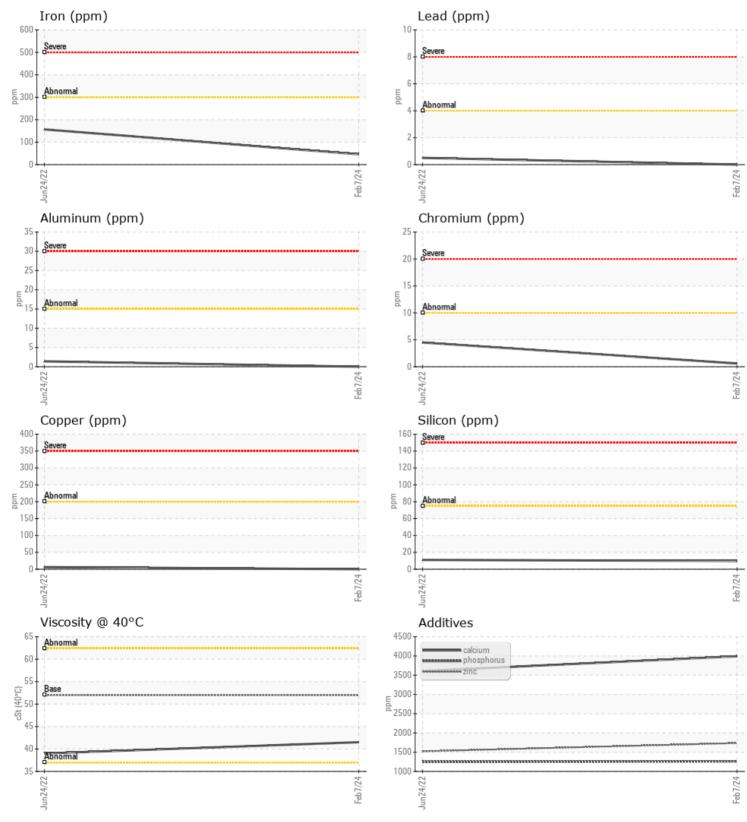

Calcium

Zinc

Barium

Boron

Magnesium

Phosphorus

|               | inf ukma i iun |              |             |      |
|---------------|----------------|--------------|-------------|------|
| Sample Number |                | VCP437154    | VCP379055   | <br> |
| Sample Date   |                | 07 Feb 2024  | 24 Jun 2022 | <br> |
| Machine Hours |                | 8015         | 5210        | <br> |
| Oil Hours     |                | 0            | 0           | <br> |
| Oil Changed   |                | Changed      | N/A         | <br> |
| Sample Status |                | NORMAL       | NORMAL      | <br> |
|               |                |              |             |      |
| OIL COND      | ITION          |              |             |      |
| Visc @ 40°C   | cSt            | <b>41.5</b>  | 39.0        | <br> |
| VOLVO         |                |              |             |      |
| CONTAM        | INATION        |              |             |      |
| Water         | %              | NEG          | NEG         | <br> |
| Silicon       | ppm            | <b>10</b>    | 11          | <br> |
| Sodium        | ppm            | 2            | 8           | <br> |
| Potassium     | ppm            | 0            | 0           | <br> |
|               |                |              |             |      |
| WEAR M        | ETALS          |              |             | <br> |
| Iron          | ppm            | <b>46</b>    | 157         | <br> |
| Copper        | ppm            | 0            | 6           | <br> |
| Lead          | ppm            | 0            | <b></b> < 1 | <br> |
| Tin           | ppm            | 0            | <1          | <br> |
| Aluminum      | ppm            | 0            | 1           | <br> |
| Chromium      | ppm            | <b>  </b> <1 | 4           | <br> |
| Molybdenum    | ppm            | <b>1</b>     | 11          | <br> |
| Nickel        | ppm            | 0            | 2           | <br> |
| Titanium      | ppm            | 0            | <1          | <br> |
| Silver        | ppm            | 0            | <1          | <br> |
| Manganese     | ppm            | 3            | 11          | <br> |
| Vanadium      | ppm            | 0            | 0           | <br> |

3609

1521

1247

135

0

14

SCOTT EQUIPMENT COMPANY LLC - Saint Rose PO BOX 997 SAINT ROSE, LA US 70087 Contact: DANA FOSHEE dfoshee@scottcompanies.com T: (504)461-0961 F: (504)461-0970

| Depot:     | SCOSAI  |
|------------|---------|
| Unique No: | 1087373 |
| Signed:    | Wes Dav |

3739 Davis Report Date: 13 Feb 2024

3991

1736

1260

12

0

145