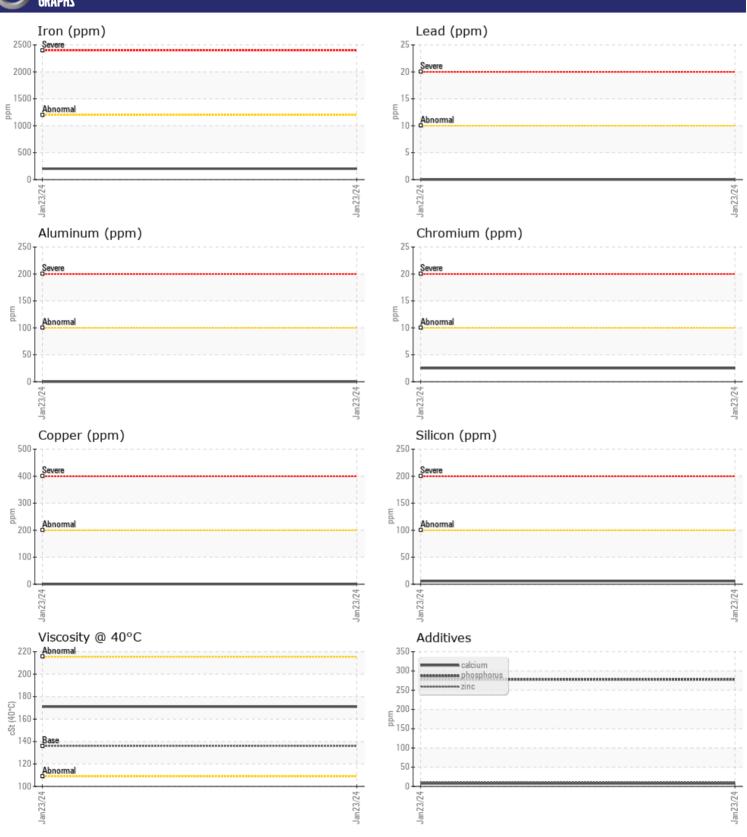

Boron

Magnesium

**Phosphorus** 

Molybdenum

Lead

Tin

| SAMPLE IN     | NFORMATION |             |  |  |  |  |
|---------------|------------|-------------|--|--|--|--|
| Sample Number | •          | VCP439447   |  |  |  |  |
| Sample Date   |            | 23 Jan 2024 |  |  |  |  |
| Machine Hours |            | 1925        |  |  |  |  |
| Oil Hours     |            | 500         |  |  |  |  |
| Oil Changed   |            | Not Changd  |  |  |  |  |
| Sample Status |            | NORMAL      |  |  |  |  |
|               |            |             |  |  |  |  |
| OIL CONDITION |            |             |  |  |  |  |
| Visc @ 40°C   | cSt        | <b>171</b>  |  |  |  |  |
| CONTAMINATION |            |             |  |  |  |  |
| Water         | %          | NEG         |  |  |  |  |
| Silicon       | ppm        | <b>6</b>    |  |  |  |  |
| Sodium        | ppm        | <b>■</b> 2  |  |  |  |  |
| Potassium     | ppm        | <b>■</b> 0  |  |  |  |  |
|               |            |             |  |  |  |  |
| WEAR METALS   |            |             |  |  |  |  |
| Iron          | ppm        | <b>202</b>  |  |  |  |  |

Depot:WASTELUnique No:10873742Signed:Sean FeltonReport Date:13 Feb 2024

**0** 

**0** 

**■** 0

**2** 

**0** 

**0** 

0

0

**3** 

**■8** 

**0** 

**10** 

**1** 

**■**0

**278** 

ppm

**ADDITIVES** 