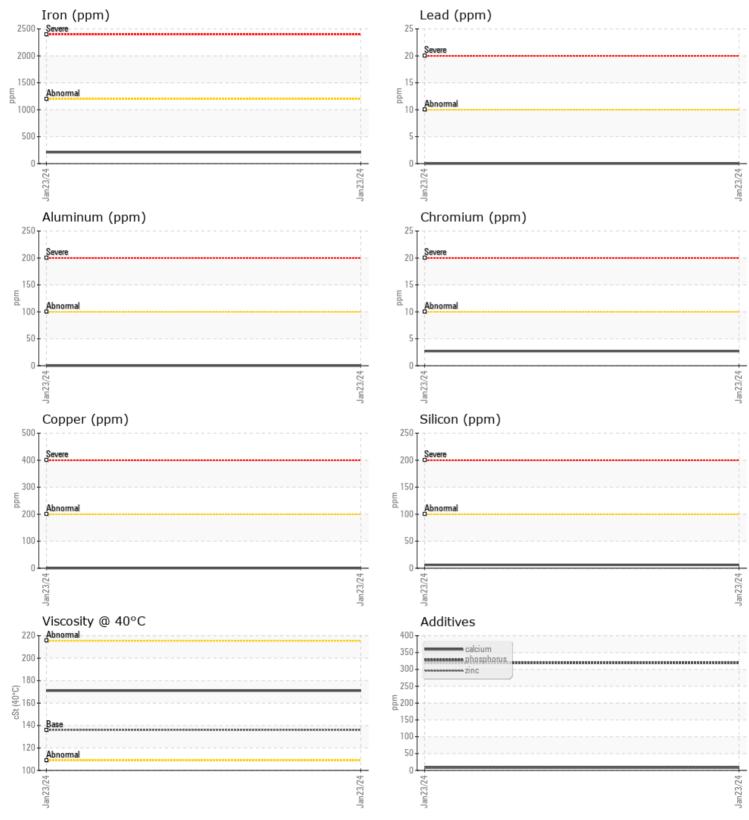

Calcium

Zinc

Barium

Boron

Magnesium

Phosphorus

VOLVO

| Sample Number | -      | VCP408155   | <br> |  |
|---------------|--------|-------------|------|--|
| Sample Date   |        | 23 Jan 2024 | <br> |  |
| Machine Hours |        | 1925        | <br> |  |
| Oil Hours     |        | 500         | <br> |  |
| Oil Changed   |        | Not Changd  | <br> |  |
| Sample Status |        | NORMAL      | <br> |  |
|               |        |             |      |  |
| OIL CONDI     | ITION  |             |      |  |
| Visc @ 40°C   | cSt    | 171         | <br> |  |
|               |        |             |      |  |
| CONTAMI       | NATION |             |      |  |
| Water         | %      | NEG         | <br> |  |
| Silicon       | ppm    | 6           | <br> |  |
| Sodium        | ppm    | 2           | <br> |  |
| Potassium     | ppm    | 0           | <br> |  |
|               |        |             |      |  |
| WEAR ME       | TALS   |             |      |  |
| Iron          | ppm    | 211         | <br> |  |
| Copper        | ppm    | 0           | <br> |  |
| Lead          | ppm    | 0           | <br> |  |
| Tin           | ppm    | 0           | <br> |  |
| Aluminum      | ppm    | 0           | <br> |  |
| Chromium      | ppm    | 3           | <br> |  |
| Molybdenum    | ppm    | 0           | <br> |  |
| Nickel        | ppm    | 0           | <br> |  |
| Titanium      | ppm    | 0           | <br> |  |
| Silver        | ppm    | 0           | <br> |  |
| Manganese     | ppm    | <b>4</b>    | <br> |  |
| Vanadium      | ppm    | 0           | <br> |  |
| VOLVO         |        |             |      |  |