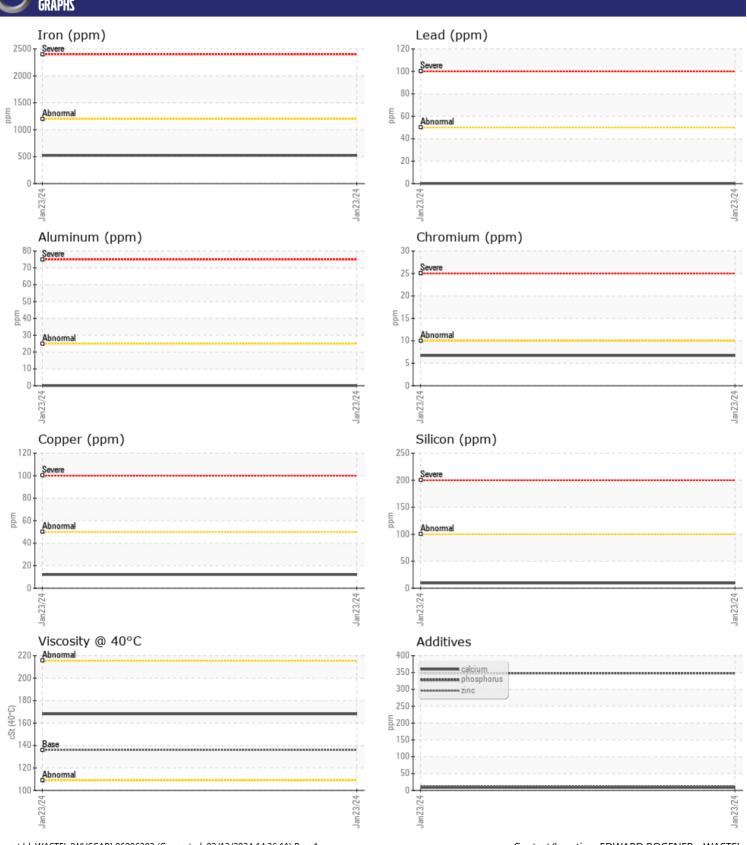

# CONSTRUCTION EQUIPMENT A11930 VOLVO EC350E 314672 - SWING DRIVE

Sample No: VCP440442

Oil Type: MOBIL MOBILUBE HD 80W90

**Job No:** A11930

| VOLVO         | INFORMATIO | V            |      |  |
|---------------|------------|--------------|------|--|
|               | INFORMATIO |              |      |  |
| Sample Number |            | VCP440442    | <br> |  |
| Sample Date   |            | 23 Jan 2024  | <br> |  |
| Machine Hours |            | 1925         | <br> |  |
| Oil Hours     |            | 500          | <br> |  |
| Oil Changed   |            | Not Changd   | <br> |  |
| Sample Status |            | NORMAL       | <br> |  |
|               |            |              |      |  |
| OIL CON       | NITINN     |              |      |  |
|               |            |              |      |  |
| Visc @ 40°C   | cSt        | <b>168</b>   | <br> |  |
| VOLVO         |            |              |      |  |
| CONTAN        | MINATION   |              |      |  |
| Water         | %          | NEG          | <br> |  |
|               |            |              |      |  |
| Silicon       | ppm        | <b>9</b>     | <br> |  |
| Sodium        | ppm        | <b>2</b>     | <br> |  |
| Potassium     | ppm        | <b>0</b>     | <br> |  |
| VOLVO         |            |              |      |  |
| WEAR N        | METALS     |              |      |  |
| Iron          | ppm        | <b>□</b> 521 | <br> |  |
| Copper        | ppm        | <b>■12</b>   | <br> |  |
| Lead          | ppm        | <b>0</b>     | <br> |  |
| Tin           | ppm        | <b>0</b>     | <br> |  |
| Aluminum      | ppm        | <b>0</b>     | <br> |  |
| Chromium      | ppm        | <b>7</b>     | <br> |  |
| Molybdenum    | ppm        | 0            | <br> |  |
| Nickel        |            | 0            | <br> |  |
| Titanium      | ppm        | 0            | <br> |  |
|               | ppm        | 0            |      |  |
| Silver        | ppm        |              | <br> |  |
| Manganese     | ppm        | 8            |      |  |
| Vanadium      | ppm        | 0            | <br> |  |
| VOLVO         |            |              | <br> |  |
| ADDITIV       | /ES        |              |      |  |
| Calcium       | ppm        | <b>8</b>     | <br> |  |
| Magnesium     | ppm        | <b>0</b>     | <br> |  |
| Zinc          | ppm        | <b>■</b> 12  | <br> |  |
| Phosphorus    |            | <b>348</b>   | <br> |  |
| Barium        | ppm        | <b>346</b>   | <br> |  |
|               | ppm        | _            |      |  |
| Boron         | ppm        | <b>12</b>    | <br> |  |

### Diagnosis

Resample at the next service interval to monitor. All component wear rates are normal. There is no indication of any contamination in the oil. The condition of the oil is acceptable for the time in service.