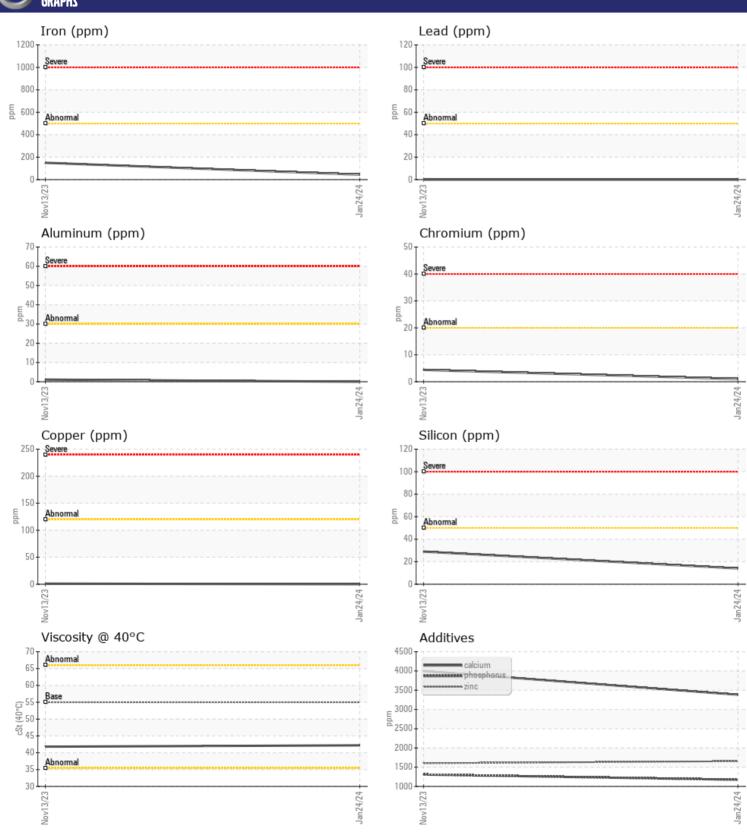

CONSTRUCTION EQUIPMENT
SPM660892 WASTE MGMT VOLVO L120H 633423 - FRONT AXLE

Sample No: VCP433837

Oil Type: VOLVO SUPER WET BRAKE TRANSAXLE OIL WB102

Job No: SPM660892 WASTE MGMT

| VOLVO         |               |             |             |      |
|---------------|---------------|-------------|-------------|------|
| ZAMPI I       | E INFORMATION | V           |             |      |
| Sample Number |               | VCP433837   | VCP414264   | <br> |
| Sample Date   |               | 24 Jan 2024 | 13 Nov 2023 | <br> |
| Machine Hours |               | 1218        | 989         | <br> |
| Oil Hours     |               | 0           | 0           | <br> |
| Oil Changed   |               | Not Changd  | Changed     | <br> |
|               |               | NORMAL      | NORMAL      | <br> |
| Sample Status |               | NORWAL      | NORIVIAL    | <br> |
| VOLVO         |               |             |             |      |
| OIL CON       | IDITION       |             |             |      |
| Visc @ 40°C   | cSt           | <b>42.2</b> | <b>41.8</b> | <br> |
| VOLVO         |               |             |             |      |
| CONTAI        | MINATION      |             |             |      |
| _             |               | ·           |             |      |
| Water         | %             | NEG         | NEG         | <br> |
| Silicon       | ppm           | <b>1</b> 4  | <b>2</b> 9  | <br> |
| Sodium        | ppm           | <b>■</b> <1 | ■0          | <br> |
| Potassium     | ppm           | <b>■</b> 0  | <b>4</b>    | <br> |
| VOLVO         |               |             |             |      |
| WEAR I        | METALS        |             |             |      |
| Iron          | ppm           | <b>□ 44</b> | <b>1</b> 50 | <br> |
| Copper        | ppm           | 0           | 1           | <br> |
| Lead          | ppm           | 0           | 0           | <br> |
| Tin           | ppm           | <b>0</b>    | 0           | <br> |
| Aluminum      | ppm           | <b>0</b>    | <b>1</b>    | <br> |
| Chromium      | ppm           | 1           | 4           | <br> |
| Molybdenum    | ppm           | 1           | <b>1</b> 1  | <br> |
| Nickel        | ppm           | <br>0       | <1          | <br> |
| Titanium      | ppm           | 0           | <1          | <br> |
| Silver        | ppm           | 0           | 0           | <br> |
| Manganese     | ppm           | ■3          | <b>□</b> 10 | <br> |
| Vanadium      | ppm           | 0           | 0           | <br> |
| - Carladiani  | PPIII         |             | 0           |      |
| VOLVO         | UPC           |             |             |      |
| ADDITIV       | NEZ           |             |             |      |
| Calcium       | ppm           | ■3382       | ■3997       | <br> |
| Magnesium     | ppm           | <b>12</b>   | <b>1</b> 1  | <br> |
| Zinc          | ppm           | <b>1655</b> | <b>1602</b> | <br> |
| Phosphorus    | ppm           | <b>1172</b> | <b>1308</b> | <br> |
| Barium        | ppm           | <b>0</b>    | <b>0</b>    | <br> |

# Diagnosis

Resample at the next service interval to monitor.All component wear rates are normal. There is no indication of any contamination in the oil. The condition of the oil is acceptable for the time in service.

### GRAPHS