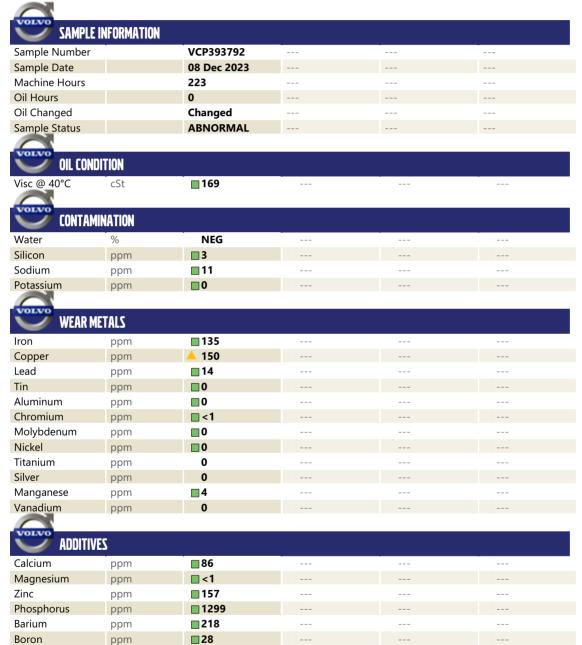

## Diagnosis

The oil change at the time of sampling has been noted. Resample at the next service interval to monitor. The copper level is abnormal. Moderate concentration of visible metal present. There is no indication of any contamination in the oil. The condition of the oil is acceptable for the time in service.