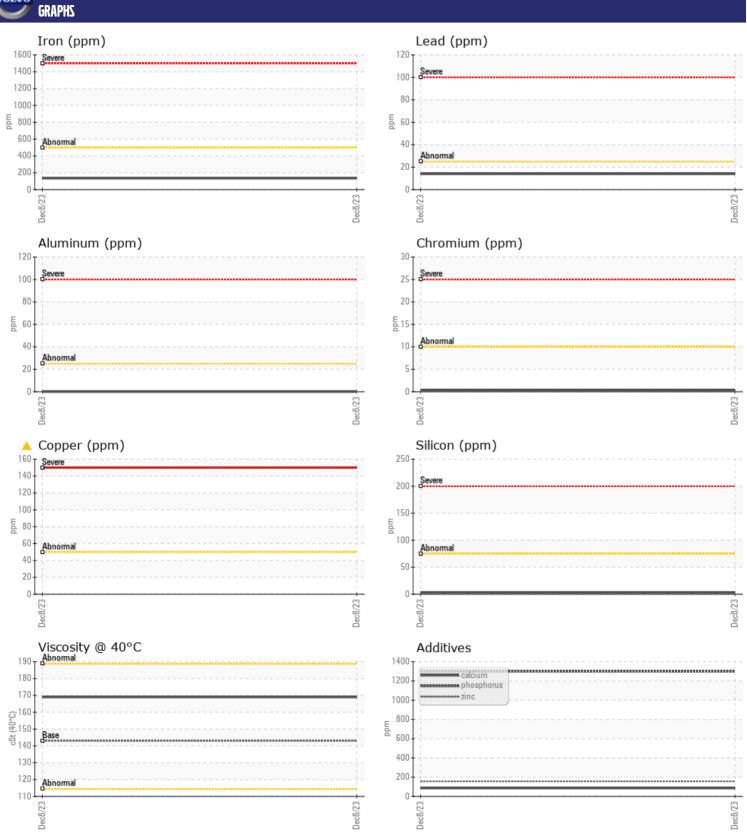

## Diagnosis

The oil change at the time of sampling has been noted. Resample at the next service interval to monitor. The copper level is abnormal. Moderate concentration of visible metal present. There is no indication of any contamination in the oil. The condition of the oil is acceptable for the time in service.