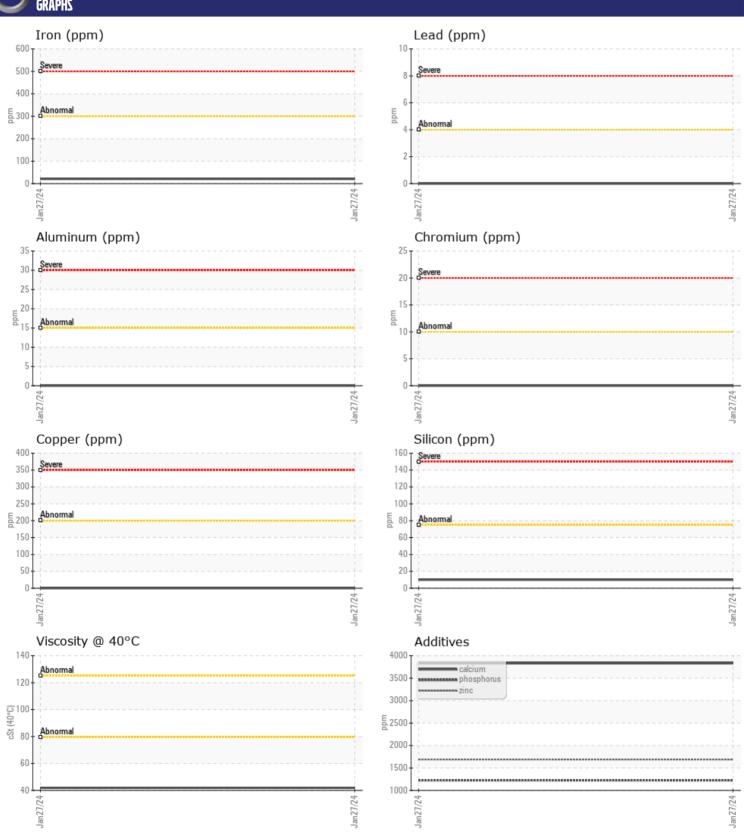

# CONSTRUCTION EQUIPMENT A11996 VOLVO L90H 624901 - FRONT AXLE

Sample No: VCP405612
Oil Type: MOBIL WB 102

**Job No:** A11996

| SAMPLE        | E INFORMATION |             |      |  |
|---------------|---------------|-------------|------|--|
| Sample Number |               | VCP405612   | <br> |  |
| Sample Date   |               | 27 Jan 2024 | <br> |  |
| Machine Hours |               | 9070        | <br> |  |
| Oil Hours     |               | 2000        | <br> |  |
| Oil Changed   |               | Not Changd  | <br> |  |
| Sample Status |               | NORMAL      | <br> |  |
|               |               |             |      |  |
| OIL CON       | INITION       |             |      |  |
|               |               | - 44.0      | <br> |  |
| Visc @ 40°C   | cSt           | <b>41.9</b> | <br> |  |
| VOLVO         |               |             |      |  |
| CONTAI        | MINATION      |             |      |  |
| Water         | %             | NEG         | <br> |  |
| Silicon       | ppm           | <b>110</b>  | <br> |  |
| Sodium        | ppm           | <b>9</b>    | <br> |  |
| Potassium     | ppm           | <b>0</b>    | <br> |  |
|               | ρρ            |             |      |  |
| VOLVO         |               |             |      |  |
| WEAR I        | METALS        |             |      |  |
| ron           | ppm           | <b>21</b>   | <br> |  |
| Copper        | ppm           | ■0          | <br> |  |
| Lead          | ppm           | <b>0</b>    | <br> |  |
| Tin           | ppm           | <b>0</b>    | <br> |  |
| Aluminum      | ppm           | <b>0</b>    | <br> |  |
| Chromium      | ppm           | ■0          | <br> |  |
| Molybdenum    | ppm           | <1          | <br> |  |
| Nickel        | ppm           | ■0          | <br> |  |
| Titanium      | ppm           | 0           | <br> |  |
| Silver        | ppm           | 0           | <br> |  |
| Manganese     | ppm           | 1           | <br> |  |
| Vanadium      | ppm           | 0           | <br> |  |
|               |               |             |      |  |
| ADDITI        | VES           |             |      |  |
| Calcium       | ppm           | 3832        | <br> |  |
| Magnesium     | ppm           | 14          | <br> |  |
| Zinc          | ppm           | 1689        | <br> |  |
| Phosphorus    | ppm           | 1225        | <br> |  |
| Barium        | ppm           | 0           | <br> |  |
| Boron         | ppm           | 136         | <br> |  |
| DOTOTT        | ppill         | 150         |      |  |

### Diagnosis

Resample at the next service interval to monitor. All component wear rates are normal. There is no indication of any contamination in the oil. The condition of the oil is acceptable for the time in service.