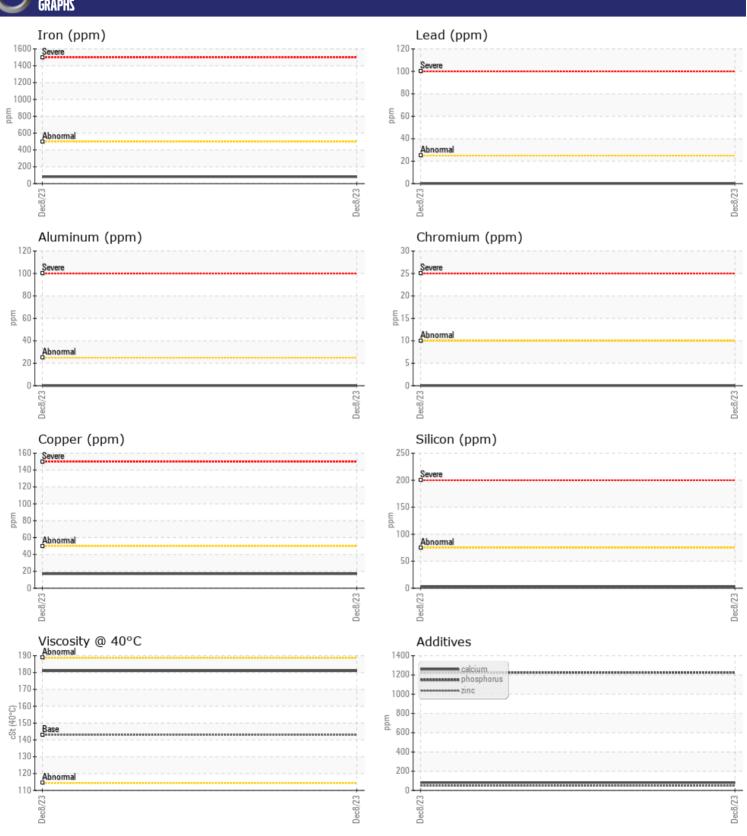

**2** 

| WEAR METALS |          |           |  |  |  |  |  |
|-------------|----------|-----------|--|--|--|--|--|
| WLAIT       | IL I VL7 |           |  |  |  |  |  |
| Iron        | ppm      | ■81       |  |  |  |  |  |
| Copper      | ppm      | <b>17</b> |  |  |  |  |  |
| Lead        | ppm      | <b>0</b>  |  |  |  |  |  |
| Tin         | ppm      | ■0        |  |  |  |  |  |
| Aluminum    | ppm      | <b>0</b>  |  |  |  |  |  |
| Chromium    | ppm      | ■0        |  |  |  |  |  |
| Molybdenum  | ppm      | <b>0</b>  |  |  |  |  |  |
| Nickel      | ppm      | ■0        |  |  |  |  |  |
| Titanium    | ppm      | 0         |  |  |  |  |  |
| Silver      | ppm      | 0         |  |  |  |  |  |
| Manganese   | ppm      | <b>1</b>  |  |  |  |  |  |
| Vanadium    | ppm      | 0         |  |  |  |  |  |
|             |          |           |  |  |  |  |  |

| ADDITIVES  |     |             |  |  |  |  |  |
|------------|-----|-------------|--|--|--|--|--|
| Calcium    | ppm | <b>81</b>   |  |  |  |  |  |
| Magnesium  | ppm | <b>■</b> 0  |  |  |  |  |  |
| Zinc       | ppm | <b>48</b>   |  |  |  |  |  |
| Phosphorus | ppm | <b>1225</b> |  |  |  |  |  |
| Barium     | ppm | ■368        |  |  |  |  |  |
| Boron      | ppm | <b>15</b>   |  |  |  |  |  |