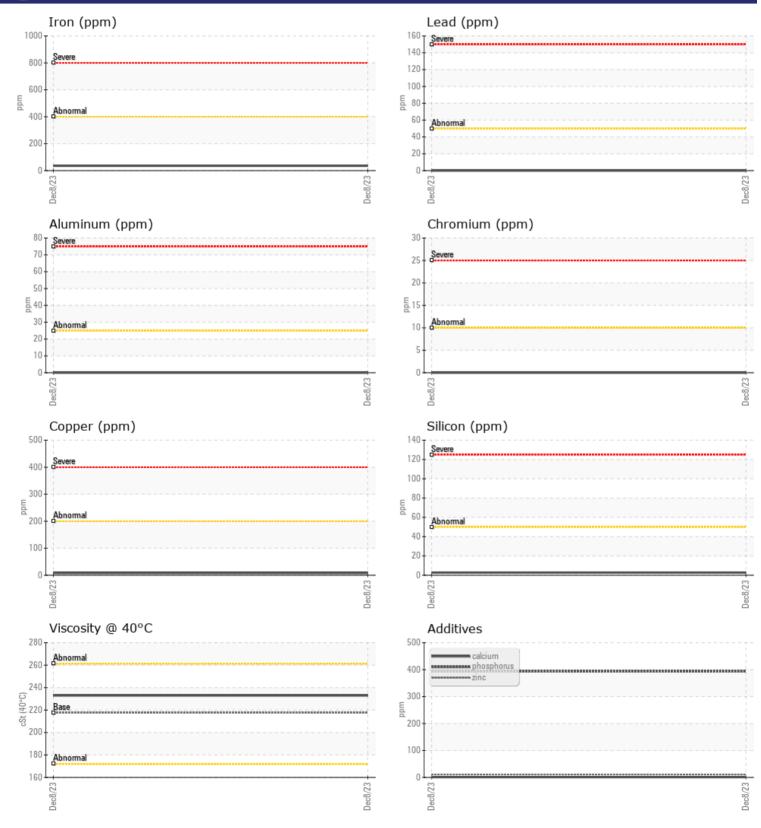

## SAMPLE INFORMATION VCP436916 Sample Number Sample Date 08 Dec 2023 Machine Hours 223 Oil Hours 0 Oil Changed Changed NORMAL Sample Status **OIL CONDITION** Visc @ 40°C cSt 233 CONTAMINATION Water % NEG Silicon ppm 3 Sodium 0 🔲 ppm Potassium ppm 0 OL WEAR METALS Iron ppm 36 Copper ppm 8 Lead ppm 0 🔲 Tin ppm 0 🔲 Aluminum ppm 0 Chromium 0 🔲 ppm Molybdenum ppm 0 Nickel 0 ppm Titanium 0 ppm Silver 0 ppm Manganese ppm <1 Vanadium ppm 0

OTA **ADDITIVES** Calcium ■ <1 ppm Magnesium 0 🔲 ppm Zinc ppm 11 Phosphorus 394 ppm Barium 5 ppm 8 Boron ppm

## **CONSTRUCTION EQUIPMENT**

GRAPHS

VOLVO

Report Id: BELBOU [WUSCAR] 06086321 (Generated: 02/13/2024 14:48:56) Rev: 1

Contact/Location: M. POZAN - BELBOU