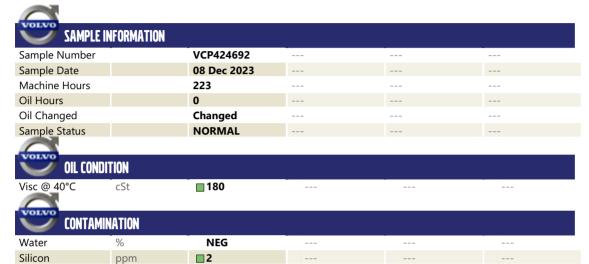

## **CONSTRUCTION EQUIPMENT**

SPM646179 SENNEBOGEN 835 835.0.3282 - REAR AXLE

Sample No: VCP424692

Oil Type: GEAR OIL SAE 80W90

ppm

ppm

**Job No:** SPM646179

Sodium

Potassium

**2** 

**■**0

| VOLVO      |        |                |      |  |
|------------|--------|----------------|------|--|
| WEAR       | METALS |                |      |  |
| Iron       | ppm    | <b>50</b>      | <br> |  |
| Copper     | ppm    | <b>18</b>      | <br> |  |
| Lead       | ppm    | <b>0</b>       | <br> |  |
| Tin        | ppm    | <b>■</b> 0     | <br> |  |
| Aluminum   | ppm    | <b>0</b>       | <br> |  |
| Chromium   | ppm    | <b>■</b> 0     | <br> |  |
| Molybdenum | ppm    | <b>0</b>       | <br> |  |
| Nickel     | ppm    | <b>■</b> 0     | <br> |  |
| Titanium   | ppm    | 0              | <br> |  |
| Silver     | ppm    | 0              | <br> |  |
| Manganese  | ppm    | <b>-&lt; 1</b> | <br> |  |
| Vanadium   | ppm    | 0              | <br> |  |
|            |        |                |      |  |

| ADDITIVES  |     |              |  |  |  |  |  |  |
|------------|-----|--------------|--|--|--|--|--|--|
| Calcium    | ppm | <b>7</b>     |  |  |  |  |  |  |
| Magnesium  | ppm | ■0           |  |  |  |  |  |  |
| Zinc       | ppm | <b>13</b>    |  |  |  |  |  |  |
| Phosphorus | ppm | <b>1140</b>  |  |  |  |  |  |  |
| Barium     | ppm | <b>■</b> 356 |  |  |  |  |  |  |
| Boron      | ppm | <b>12</b>    |  |  |  |  |  |  |