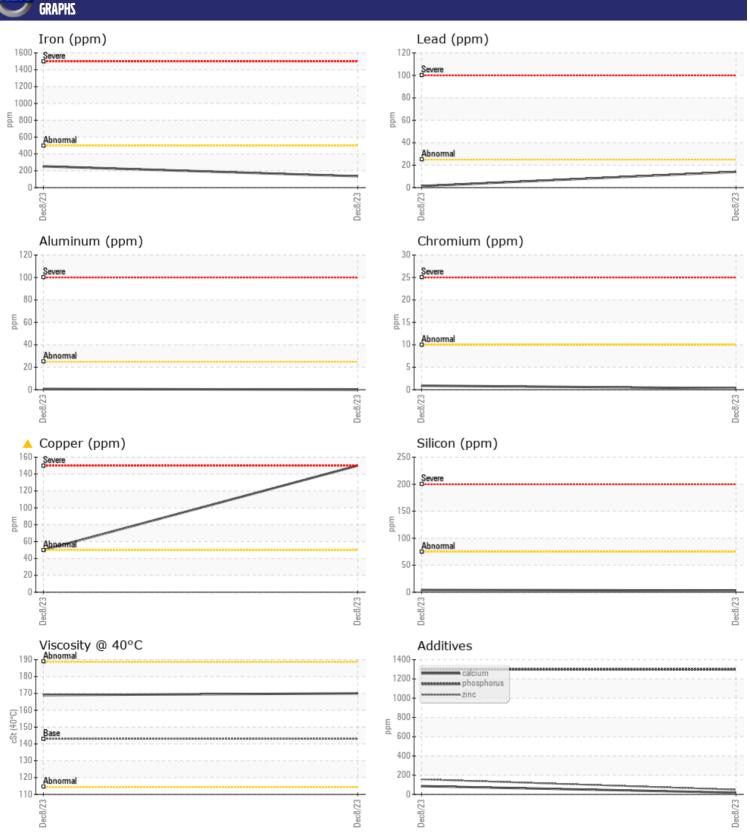

## **CONSTRUCTION EQUIPMENT**

SPM646179 SENNEBOGEN 835ME 835.0.3282 - FRONT LEFT FINA

Sample No: VCP436983

**Oil Type:** GEAR OIL SAE 80W90

**Job No:** SPM646179

| VOLVO         |             |               |             |      |
|---------------|-------------|---------------|-------------|------|
| SAMPLE        | INFORMATION |               |             |      |
| Sample Number |             | VCP436983     | VCP393792   | <br> |
| Sample Date   |             | 08 Dec 2023   | 08 Dec 2023 | <br> |
| Machine Hours |             | 223           | 223         | <br> |
| Oil Hours     |             | 0             | 0           | <br> |
| Oil Changed   |             | Changed       | Changed     | <br> |
| Sample Status |             | ABNORMAL      | ABNORMAL    | <br> |
| Sample Status |             | ADNORIVIAL    | ADNORIVIAL  | <br> |
| VOLVO         |             |               |             |      |
| OIL CON       | DITION      |               |             |      |
| Visc @ 40°C   | cSt         | <b>170</b>    | <b>169</b>  | <br> |
|               |             |               |             |      |
| VOLVO         | AINATION    |               |             |      |
|               | MINATION    |               |             |      |
| Water         | %           | NEG           | NEG         | <br> |
| Silicon       | ppm         | <b>4</b>      | <b>3</b>    | <br> |
| Sodium        | ppm         | <b>12</b>     | <b>1</b> 1  | <br> |
| Potassium     | ppm         | ■0            | <b>0</b>    | <br> |
|               |             |               |             |      |
| WEAR N        | AETAI C     |               |             |      |
| _             |             |               | 12-         |      |
| Iron          | ppm         | <b>253</b>    | 135         | <br> |
| Copper        | ppm         | ▲ 50          | <b>1</b> 50 | <br> |
| Lead          | ppm         | <b>1</b>      | <b>1</b> 4  | <br> |
| Tin           | ppm         | <b>■</b> 0    | <b>0</b>    | <br> |
| Aluminum      | ppm         | <b>■</b> <1   | <b>0</b>    | <br> |
| Chromium      | ppm         | <b>■</b> <1   | <b></b>     | <br> |
| Molybdenum    | ppm         | <b>■</b> <1   | <b>0</b>    | <br> |
| Nickel        | ppm         | ■0            | <b>0</b>    | <br> |
| Titanium      | ppm         | 0             | 0           | <br> |
| Silver        | ppm         | 0             | 0           | <br> |
| Manganese     | ppm         | <b>5</b>      | <b>4</b>    | <br> |
| Vanadium      | ppm         | 0             | 0           | <br> |
|               |             |               |             |      |
| ADDITIV       | /ES         |               |             |      |
| Calcium       | ppm         | <b>18</b>     | ■86         | <br> |
| Magnesium     | ppm         | <b>■&lt;1</b> | <b>-</b> <1 | <br> |
| Zinc          | ppm         | <b>49</b>     | <u>157</u>  | <br> |
| Phosphorus    | ppm         | <b>1298</b>   | 1299        | <br> |
| Barium        | ppm         | <b>255</b>    | 218         | <br> |
| Boron         | ppm         | <b>43</b>     | 28          | <br> |
|               | 1.1.        | _             |             |      |

## Diagnosis

The oil change at the time of sampling has been noted. Resample at the next service interval to monitor. The copper level is abnormal. Moderate concentration of visible metal present. There is no indication of any contamination in the oil. The condition of the oil is acceptable for the time in service.