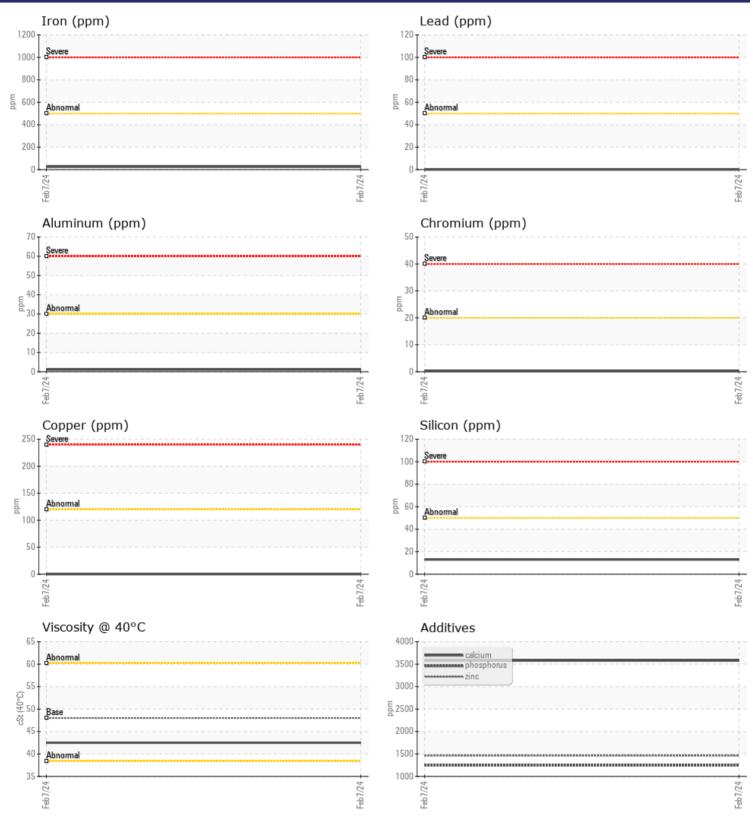

CONSTRUCTION EQUIPMENT 3591 BULK EXPRESS VOLVO L 150H 6957 - FRONT AXLE

Sample No:VCP441778Oil Type:TDH FLUID SAE 75W80Job No:3591 BULK EXPRESS

VOLVO

|               | <b>INFORMATION</b> |             |      |  |
|---------------|--------------------|-------------|------|--|
| Sample Number |                    | VCP441778   | <br> |  |
| Sample Date   |                    | 07 Feb 2024 | <br> |  |
| Machine Hours |                    | 7032        | <br> |  |
| Oil Hours     |                    | 0           | <br> |  |
| Oil Changed   |                    | Changed     | <br> |  |
| Sample Status |                    | NORMAL      | <br> |  |
|               |                    |             |      |  |
| OIL CON       | DITION             |             |      |  |
| Visc @ 40°C   | cSt                | <b>42.5</b> | <br> |  |
| VOLVO         |                    |             | <br> |  |
| CONTAN        | MINATION           |             |      |  |
| Water         | %                  | NEG         | <br> |  |
| Silicon       | ppm                | <b>1</b> 3  | <br> |  |
| Sodium        | ppm                | 3           | <br> |  |
| Potassium     | ppm                | 0           | <br> |  |
|               |                    |             |      |  |
| WEAR N        |                    |             |      |  |
|               |                    |             |      |  |
| Iron          | ppm                | 25          | <br> |  |
| Copper        | ppm                | 0           | <br> |  |
| Lead          | ppm                | 0           | <br> |  |
| Tin           | ppm                | 0           | <br> |  |
| Aluminum      | ppm                | <b>1</b>    | <br> |  |
| Chromium      | ppm                | <b>□</b> <1 | <br> |  |
| Molybdenum    | ppm                | 2           | <br> |  |
| Nickel        | ppm                | ■0          | <br> |  |
| Titanium      | ppm                | 0           | <br> |  |
| Silver        | ppm                | 0           | <br> |  |
| Manganese     | ppm                | <b>1</b>    | <br> |  |
| Vanadium      | ppm                | 0           | <br> |  |
| VOLVO         |                    |             | <br> |  |
| ADDITIN       | VES                |             | <br> |  |
| Calcium       | ppm                | 3579        | <br> |  |
| Magnesium     | ppm                | 29          | <br> |  |
|               |                    |             |      |  |