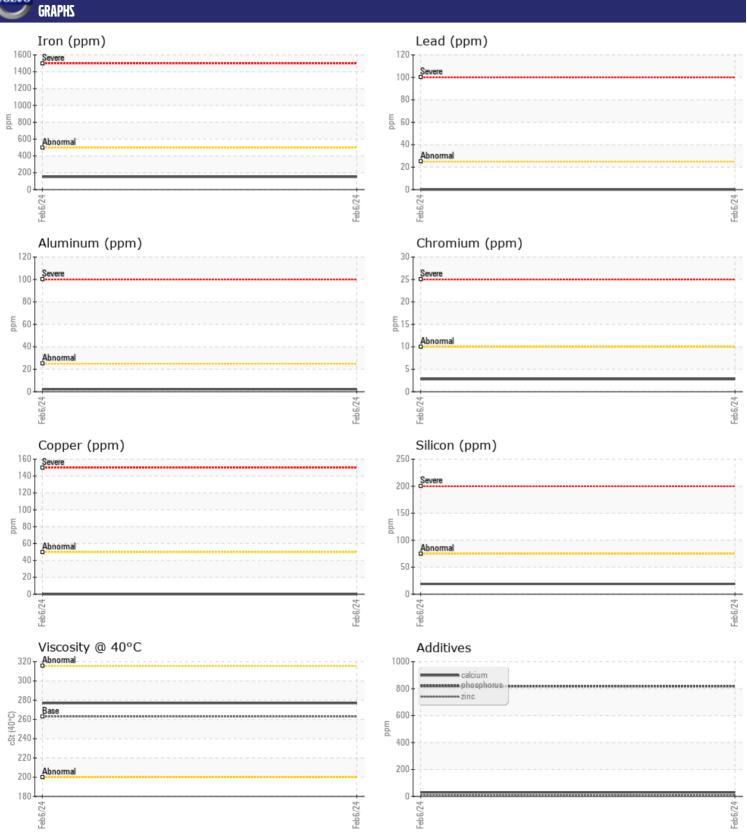

CONSTRUCTION EQUIPMENT
3560 FLC VOLVO ECR235E 315257 - REAR LEFT FINAL DRIVE

Sample No: VCP441782

Oil Type: GEAR OIL SAE 80W140

Job No: 3560 FLC

| SAMPI F       | INFORMATION |              |      |  |
|---------------|-------------|--------------|------|--|
| Sample Number |             | VCP441782    | <br> |  |
| Sample Date   |             | 06 Feb 2024  |      |  |
| Machine Hours |             | 2716         | <br> |  |
|               |             | 0            |      |  |
| Oil Changed   |             |              | <br> |  |
| Oil Changed   |             | Changed      |      |  |
| Sample Status |             | NORMAL       | <br> |  |
| VOLVO         |             |              |      |  |
| OIL CONE      | DITION      |              |      |  |
| Visc @ 40°C   | cSt         | <b>277</b>   | <br> |  |
|               |             | _            |      |  |
| VOLVO         | IN A TION   |              |      |  |
| CONTAM        | INATIUN     |              |      |  |
| Water         | %           | NEG          | <br> |  |
| Silicon       | ppm         | <b>19</b>    | <br> |  |
| Sodium        | ppm         | <b>2</b>     | <br> |  |
| Potassium     | ppm         | <b>2</b>     | <br> |  |
|               |             |              |      |  |
| WEAR M        | ETALC       |              |      |  |
| _             |             |              |      |  |
| Iron          | ppm         | <b>152</b>   | <br> |  |
| Copper        | ppm         | <b>0</b>     | <br> |  |
| Lead          | ppm         | <b>0</b>     | <br> |  |
| Tin           | ppm         | ■0           | <br> |  |
| Aluminum      | ppm         | <b>2</b>     | <br> |  |
| Chromium      | ppm         | ■3           | <br> |  |
| Molybdenum    | ppm         | ■0           | <br> |  |
| Nickel        | ppm         | ■0           | <br> |  |
| Titanium      | ppm         | <1           | <br> |  |
| Silver        | ppm         | 0            | <br> |  |
| Manganese     | ppm         | <b>2</b>     | <br> |  |
| Vanadium      | ppm         | 0            | <br> |  |
|               |             |              | <br> |  |
| ADDITIV       | FS          |              |      |  |
| Calcium       | _           | <b>29</b>    | <br> |  |
|               | ppm         |              |      |  |
| Magnesium     | ppm         | □ <1<br>□ 10 | <br> |  |
| Zinc          | ppm         |              | <br> |  |
| Phosphorus    | ppm         | <b>■818</b>  | <br> |  |
| Barium        | ppm         | 0            |      |  |
| Boron         | ppm         | ■87          | <br> |  |

## Diagnosis

Resample at the next service interval to monitor. The fluid was not specified, however, a fluid match indicates that this fluid is (GENERIC) GEAR OIL SAE 80W140. Please confirm.

All component wear rates are normal. There is no indication of any contamination in the oil. The condition of the oil is acceptable for the time in service.