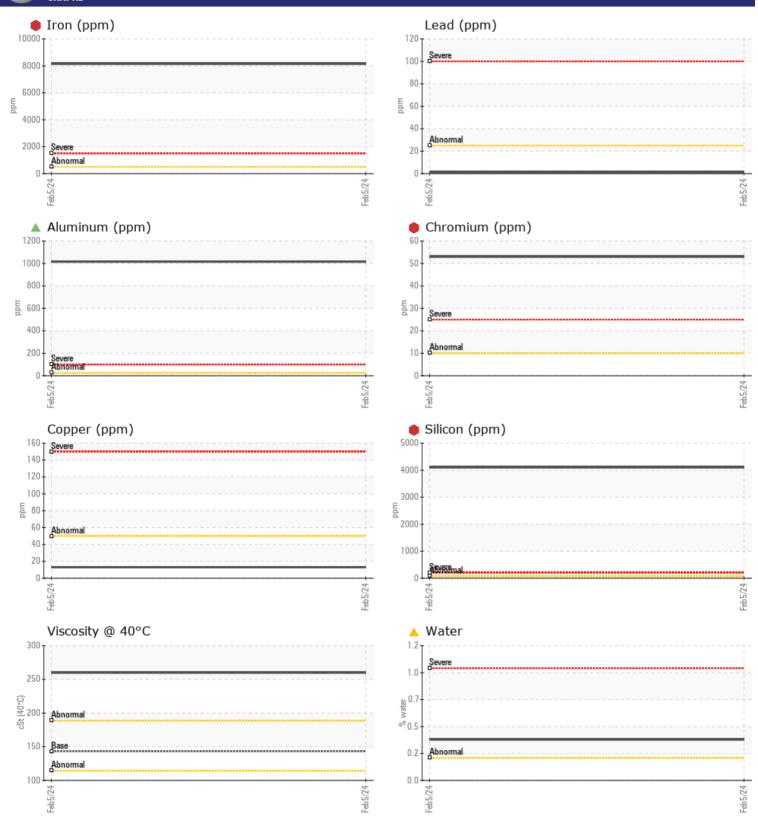

## SAMPLE INFORMATION VCP440149 Sample Number Sample Date 05 Feb 2024 Machine Hours 3247 Oil Hours 0 Oil Changed Changed SEVERE Sample Status **OIL CONDITION** Visc @ 40°C cSt 260 CONTAMINATION

|            | nina i iun |               |      |  |
|------------|------------|---------------|------|--|
| Water      | %          | <b>0.364</b>  | <br> |  |
| Silicon    | ppm        | • 4102        | <br> |  |
| Sodium     | ppm        | <b>195</b>    | <br> |  |
| Potassium  | ppm        | 269           | <br> |  |
|            |            |               |      |  |
| WEAR M     | IETALS     |               |      |  |
| Iron       | ppm        | <b>e</b> 8152 | <br> |  |
| Copper     | ppm        | <b>1</b> 3    | <br> |  |
| Lead       | ppm        | <b>1</b>      | <br> |  |
| Tin        | ppm        | 2             | <br> |  |
| Aluminum   | ppm        | <b>1016</b>   | <br> |  |
| Chromium   | ppm        | 6 53          | <br> |  |
| Molybdenum | ppm        | <b>4</b>      | <br> |  |
| Nickel     | ppm        | <b>14</b>     | <br> |  |
| Titanium   | ppm        | 53            | <br> |  |
| Silver     | ppm        | 0             | <br> |  |
| Manganese  | ppm        | 60            | <br> |  |
| Vanadium   | ppm        | 2             | <br> |  |
|            |            |               |      |  |

## Diagnosis

We advise that you check all areas where dirt can enter the system. The oil change at the time of sampling has been noted. We advise that you inspect for the source(s) of wear. We recommend an early resample to monitor this condition.Gear wear is indicated. Elemental levels of silicon (Si) and aluminum (Al) indicate alumina-silicate (coarse dirt) ingress. There is a light concentration of water present in the oil. The oil is no longer serviceable due to the presence of contaminants.

## **CONSTRUCTION EQUIPMENT**

GRAPHS

VOLVO

Contact/Location: TJ LARK - VOLVO8770