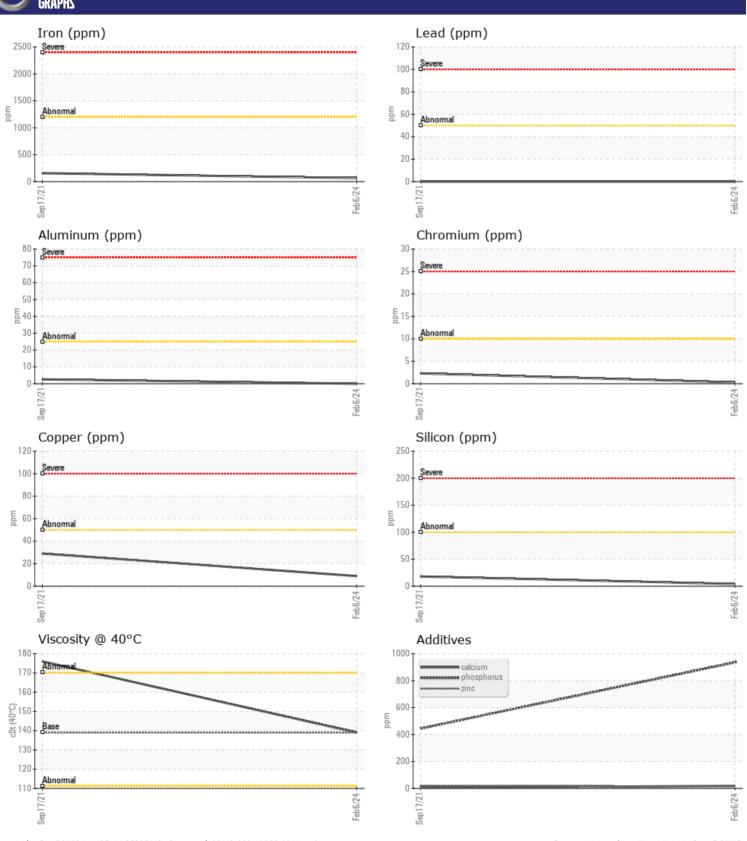

# CONSTRUCTION EQUIPMENT SW1028515 VOLVO EC220EL 314053 - SWING DRIVE

Sample No: VCP444489

Oil Type: VOLVO PREMIUM GEAR OIL 80W-90 GL-5

**Job No:** SW1028515

| VOLVO         | E INFORMATION |               |             |      |
|---------------|---------------|---------------|-------------|------|
|               | LINFURMATION  |               |             | _    |
| Sample Number |               | VCP444489     | VCP319104   | <br> |
| Sample Date   |               | 06 Feb 2024   | 17 Sep 2021 | <br> |
| Machine Hours |               | 0             | 2358        | <br> |
| Oil Hours     |               | 0             | 2358        | <br> |
| Oil Changed   |               | Changed       | Changed     | <br> |
| Sample Status |               | NORMAL        | NORMAL      | <br> |
|               |               |               |             |      |
| OIL CON       | IDITION       |               |             |      |
|               |               |               |             |      |
| Visc @ 40°C   | cSt           | <b>139</b>    | <b>176</b>  | <br> |
| VOLVO         |               |               |             |      |
| CONTAR        | MINATION      |               |             |      |
| Water         | %             | NEG           | NEG         | <br> |
| Silicon       |               |               |             | <br> |
|               | ppm           | <b>4</b>      | <b>□</b> 18 |      |
| Sodium        | ppm           | <b>■</b> <1   | 2           | <br> |
| Potassium     | ppm           | <b>0</b>      | <b>-</b> <1 | <br> |
| VOLVO         |               |               |             |      |
| WEAR N        | METALS        |               |             |      |
| Iron          | ppm           | <b>65</b>     | □157        | <br> |
| Copper        | ppm           | <b>■</b> 9    | 29          | <br> |
| Lead          | ppm           | ■0            | 0           | <br> |
| Tin           | ppm           | ■0            | <1          | <br> |
| Aluminum      | ppm           | ■0            | 3           | <br> |
| Chromium      | ppm           | <b>■&lt;1</b> | 2           | <br> |
| Molybdenum    | ppm           | ■0            | <1          | <br> |
| Nickel        | ppm           | ■0            | 0           | <br> |
| Titanium      | ppm           | 0             | <1          | <br> |
| Silver        | ppm           | 0             | 0           | <br> |
| Manganese     | ppm           | <b>1</b>      | <b>3</b>    | <br> |
| Vanadium      | ppm           | 0             | 0           | <br> |
| - Contraction | PPIII         |               | Ü           |      |
| VOLVO         |               |               |             |      |
| ADDITIV       | VEZ           |               |             |      |
| Calcium       | ppm           | <b>1</b> 9    | <b>4</b>    | <br> |
| Magnesium     | ppm           | <b>■</b> 9    | <b>-</b> <1 | <br> |
| Zinc          | ppm           | 15            | ■20         | <br> |
| Phosphorus    | ppm           | <b>■</b> 936  | <b>444</b>  | <br> |
| Barium        | ppm           | ■0            | <b>0</b>    | <br> |
| Boron         | ppm           | <b>192</b>    | <b>5</b>    | <br> |

### Diagnosis

Resample at the next service interval to monitor. All component wear rates are normal. There is no indication of any contamination in the oil. The condition of the oil is acceptable for the time in service.