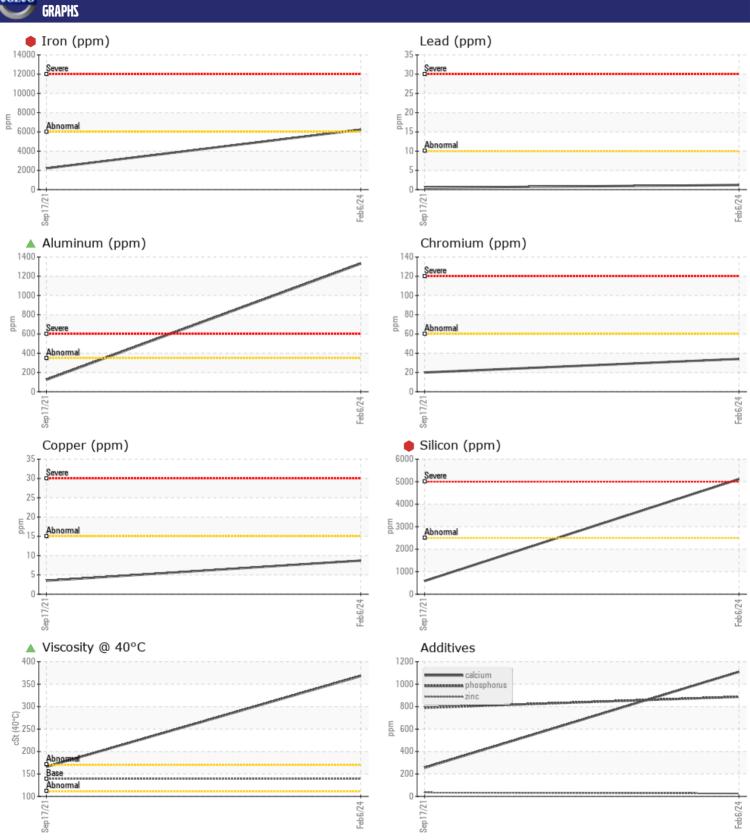

## Diagnosis

We advise that you check all areas where dirt can enter the system. The oil change at the time of sampling has been noted. We advise that you inspect for the source(s) of wear. We recommend an early resample to monitor this condition. Gear wear is indicated. Elemental levels of silicon (Si) and aluminum (Al) indicate alumina-silicate (coarse dirt) ingress. The oil viscosity is higher than normal. The oil is no longer serviceable due to the presence of contaminants.