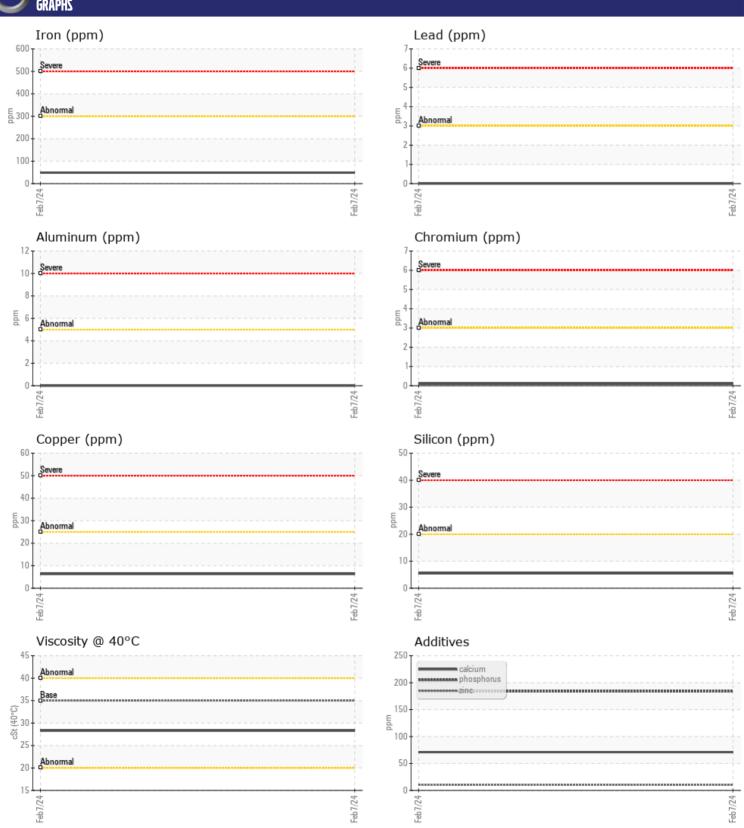

Sample No: VCP440026
Oil Type: DEXRON III

**Job No:** 3591 BULK EXPRESS

| SAMPLE        | INFORMATION |               |      |  |
|---------------|-------------|---------------|------|--|
| Sample Number |             | VCP440026     | <br> |  |
| Sample Date   |             | 07 Feb 2024   | <br> |  |
| Machine Hours |             | 7032          | <br> |  |
| Oil Hours     |             | 0             | <br> |  |
| Oil Changed   |             | Not Changd    | <br> |  |
| Sample Status |             | NORMAL        | <br> |  |
|               |             |               |      |  |
| VOLVO         | DITION      |               |      |  |
| OIL CON       |             | <u> </u>      |      |  |
| Visc @ 40°C   | cSt         | <b>28.3</b>   | <br> |  |
| VOLVO         |             |               |      |  |
| CONTAN        | MINATION    |               |      |  |
| Water         | %           | NEG           | <br> |  |
| Silicon       |             | ■6            | <br> |  |
| Sodium        | ppm         | <b>■</b> 5    | <br> |  |
| Potassium     | ppm         | ■0            | <br> |  |
| Totassium     | ррш         |               |      |  |
| VOLVO         |             |               |      |  |
| WEAR N        | METALS      |               |      |  |
| Iron          | ppm         | <b>49</b>     | <br> |  |
| Copper        | ppm         | <b>6</b>      | <br> |  |
| Lead          | ppm         | <b>0</b>      | <br> |  |
| Tin           | ppm         | <b>■</b> 0    | <br> |  |
| Aluminum      | ppm         | <b>0</b>      | <br> |  |
| Chromium      | ppm         | <b>■&lt;1</b> | <br> |  |
| Molybdenum    | ppm         | <b>0</b>      | <br> |  |
| Nickel        | ppm         | ■0            | <br> |  |
| Titanium      | ppm         | 0             | <br> |  |
| Silver        | ppm         | ■0            | <br> |  |
| Manganese     | ppm         | ■3            | <br> |  |
| Vanadium      | ppm         | 0             | <br> |  |
| VOLVO         |             |               | <br> |  |
| ADDITIV       | /ES         |               |      |  |
| Calcium       | ppm         | <b>71</b>     | <br> |  |
| Magnesium     | ppm         | <1            | <br> |  |
| Zinc          | ppm         | <b>10</b>     | <br> |  |
| Phosphorus    | ppm         | <b>184</b>    | <br> |  |
| Barium        | ppm         | <b>1</b>      | <br> |  |
| Boron         | ppm         | <b>1</b> 74   | <br> |  |
|               |             |               |      |  |

## Diagnosis

Resample at the next service interval to monitor. The fluid was not specified, however, a fluid match indicates that this fluid is (GENERIC) DEXRON III. Please confirm. All component wear rates are normal. There is no indication of any contamination in the fluid. The condition of the fluid is acceptable for the time in service.