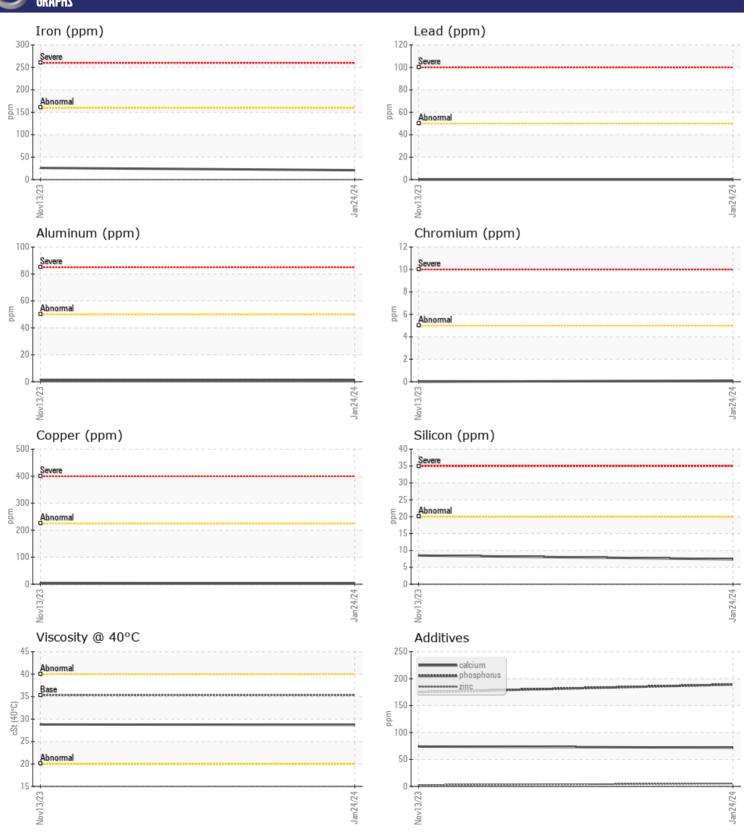

b>7</b> 4  | <br> |
| Magnesium     | ppm         | <b>1</b>     | 2           | <br> |
| Zinc          | ppm         | <u></u> 5    | <b>3</b>    | <br> |
| Phosphorus    | ppm         | <b>189</b>   | <b>175</b>  | <br> |
|               |             |              |             |      |

**0** 

97



### **ALTA CONSTRUCTION EQUIPMENT**

613 E STEVENSON RD OTTAWA, IL US 61350 Contact: KEVIN SKRTICH

KEVIN.SKRTICH@ALTAEQUIPMENT.COM

T: F:

## Diagnosis

Resample at the next service interval to monitor. All component wear rates are normal. There is no indication of any contamination in the fluid. The condition of the fluid is acceptable for the time in service.

Depot:VOLVO5055Unique No:10873905Signed:Don BaldridgeReport Date:13 Feb 2024



# **CONSTRUCTION EQUIPMENT**





#### GRAPHS