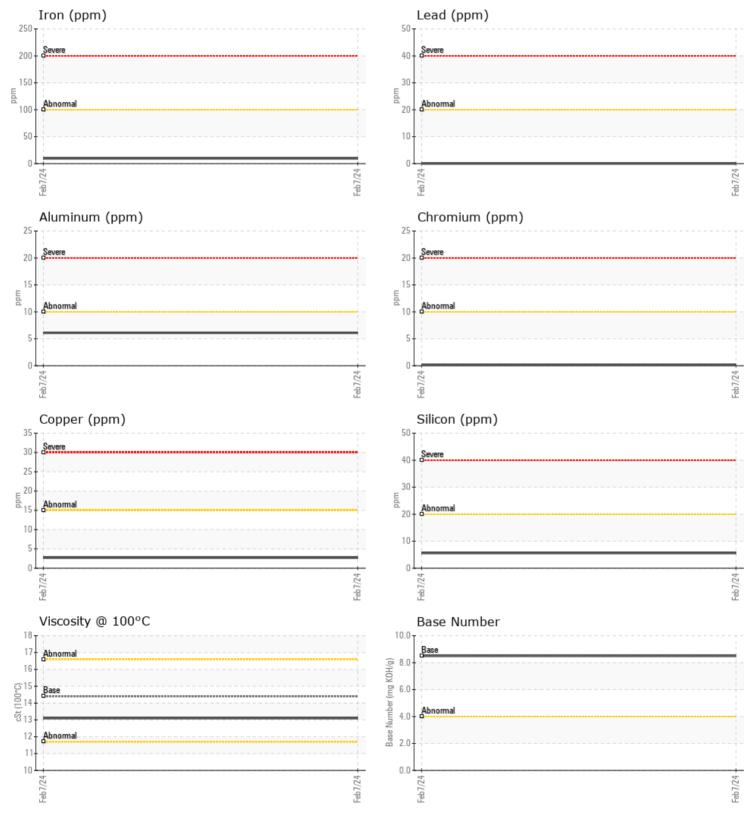

| SAMPLE          | INFORMATION |             |      |  |
|-----------------|-------------|-------------|------|--|
| Sample Number   |             | VCP293944   | <br> |  |
| Sample Date     |             | 07 Feb 2024 | <br> |  |
| Machine Hours   |             | 0           | <br> |  |
| Oil Hours       |             | 22067       | <br> |  |
| Oil Changed     |             | N/A         | <br> |  |
| Sample Status   |             | NORMAL      | <br> |  |
|                 |             |             |      |  |
| OIL COND        | DITION      |             |      |  |
| Visc @ 100°C    | cSt         | <b>13.1</b> | <br> |  |
| Base Number (BN | ) mg KOH/g  | 8.5         | <br> |  |
| Oxidation (PA)  | %           | 67          | <br> |  |
|                 |             |             |      |  |
| CONTAM          | INATION     |             |      |  |
| Water           | %           | NEG         | <br> |  |
| Soot %          | %           | 0.2         | <br> |  |
| Nitration (PA)  | %           | 61          | <br> |  |
| Sulfation (PA)  | %           | 63          | <br> |  |
| Glycol          | %           | NEG         | <br> |  |
|                 |             |             |      |  |

| Iron WEAR  | ppm | <b>1</b> 0 | <br> |  |
|------------|-----|------------|------|--|
| Copper     | ppm | 3          | <br> |  |
| Lead       | ppm | 0          | <br> |  |
| Tin        | ppm | 0          | <br> |  |
| Aluminum   | ppm | 6          | <br> |  |
| Chromium   | ppm |            | <br> |  |
| Molybdenum | ppm | 123        | <br> |  |
| Nickel     | ppm | 0          | <br> |  |
| Titanium   | ppm | <b></b> <1 | <br> |  |
| Silver     | ppm | 0          | <br> |  |
| Manganese  | ppm | 0          | <br> |  |
| Vanadium   | ppm | <1         | <br> |  |