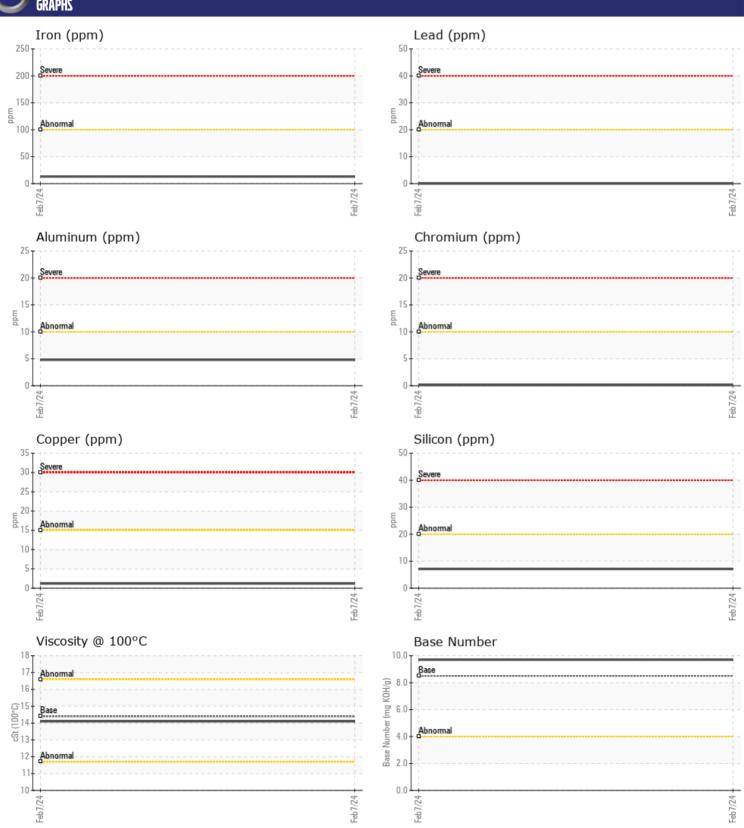

# CONSTRUCTION EQUIPMENT W0229934 VOLVO L120G 030461 - DIESEL ENGINE

Sample No: VCP429886

Oil Type: DIESEL ENGINE OIL SAE 15W40

**Job No:** W0229934

| CAMPLE           | MENDMATION |             |      |  |
|------------------|------------|-------------|------|--|
|                  | NFORMATION |             |      |  |
| Sample Number    |            | VCP429886   | <br> |  |
| Sample Date      |            | 07 Feb 2024 | <br> |  |
| Machine Hours    |            | 0           | <br> |  |
| Oil Hours        |            | 16083       | <br> |  |
| Oil Changed      |            | N/A         | <br> |  |
| Sample Status    |            | NORMAL      | <br> |  |
| VOLVO            |            |             |      |  |
| OIL CONDI        | TION       |             |      |  |
| Visc @ 100°C     | cSt        | <b>14.1</b> | <br> |  |
| Base Number (BN) | mg KOH/g   | 9.7         | <br> |  |
| Oxidation (PA)   | %          | 63          | <br> |  |
|                  |            |             |      |  |
| CONTAMIN         | MATION     |             |      |  |
| CONTAMIN         |            |             |      |  |
| Water            | %          | NEG         | <br> |  |
| Soot %           | %          | ■ 0.2       | <br> |  |
| Nitration (PA)   | %          | 45          | <br> |  |
| Sulfation (PA)   | %          | 62          | <br> |  |
| Glycol           | %          | NEG         | <br> |  |
| Fuel             | %          | <1.0        | <br> |  |
| Silicon          | ppm        | <b>7</b>    | <br> |  |
| Sodium           | ppm        | <b>■</b> 3  | <br> |  |
| Potassium        | ppm        | ■3          | <br> |  |
|                  |            |             |      |  |
| WEAR ME          | TALS       |             |      |  |
| Iron             | ppm        | <b>1</b> 3  | <br> |  |
| Copper           | ppm        | <b>1</b>    | <br> |  |
| Lead             | ppm        | <b>0</b>    | <br> |  |
| Tin              | ppm        | ■0          | <br> |  |
| Aluminum         | ppm        | <b>5</b>    | <br> |  |
| Chromium         | ppm        | <b>■</b> <1 | <br> |  |
| Molybdenum       | ppm        | <b>■118</b> | <br> |  |
| Nickel           | ppm        | <b>0</b>    | <br> |  |
| Titanium         | ppm        | <b>□</b> <1 | <br> |  |
| Silver           | ppm        | <b>0</b>    | <br> |  |
| Manganese        |            | <b>0</b>    | <br> |  |
| Vanadium         | ppm        | <1          | <br> |  |
| Variation        | ppiii      |             |      |  |
| VOLVO            |            |             |      |  |
| ADDITIVE         | 7          |             |      |  |
| Calcium          | ppm        | <b>1357</b> | <br> |  |
| Magnesium        | ppm        | <b>578</b>  | <br> |  |
| Zinc             | ppm        | <b>758</b>  | <br> |  |
| Phosphorus       | ppm        | <b>714</b>  | <br> |  |
| Barium           | ppm        | <b>0</b>    | <br> |  |
| _                |            | - 270       |      |  |

### Diagnosis

Resample at the next service interval to monitor. All component wear rates are normal. There is no indication of any contamination in the oil. The BN result indicates that there is suitable alkalinity remaining in the oil. The condition of the oil is suitable for further service.