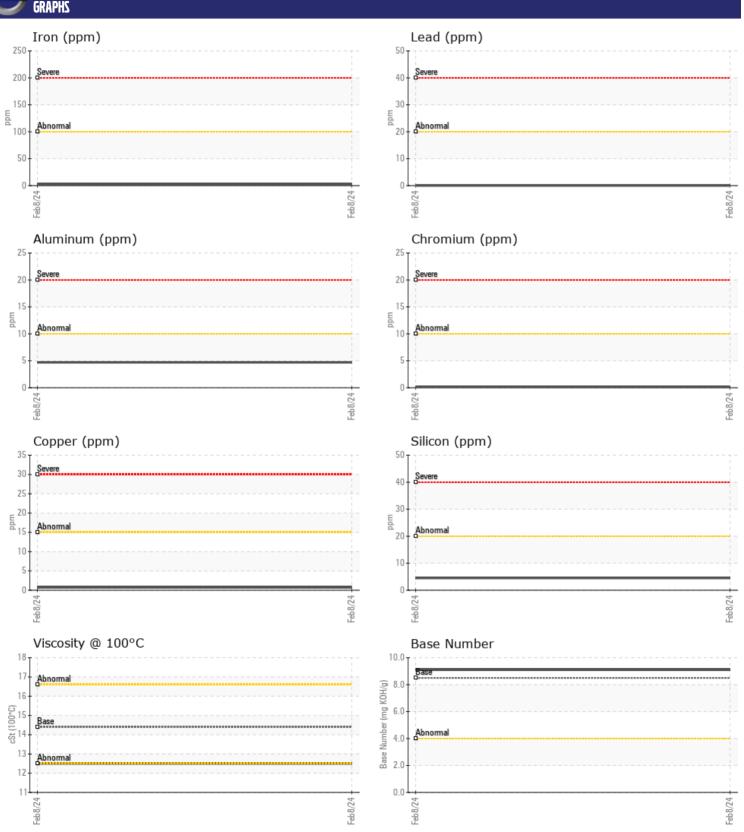

### Diagnosis

Resample at the next service interval to monitor. All component wear rates are normal. There is no indication of any contamination in the oil. The BN result indicates that there is suitable alkalinity remaining in the oil. The condition of the oil is suitable for further service.