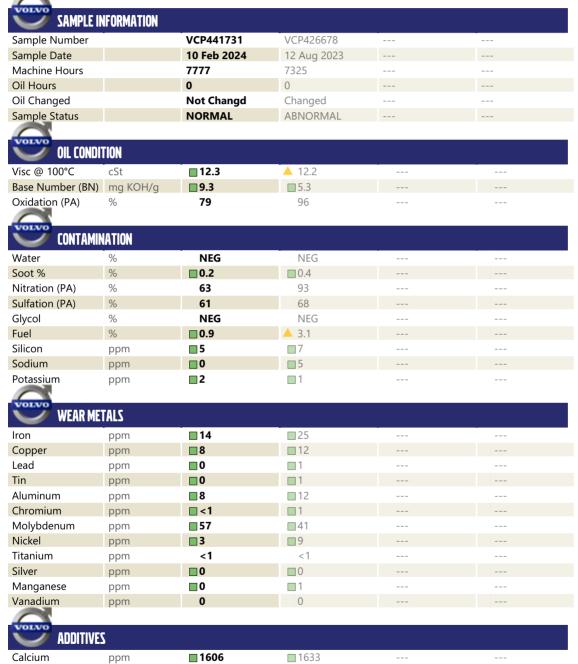

## Diagnosis

Resample at the next service interval to monitor. All component wear rates are normal. Fuel content negligible. There is no indication of any contamination in the oil. The BN result indicates that there is suitable alkalinity remaining in the oil. Confirm oil type. The condition of the oil is acceptable for the time in service.