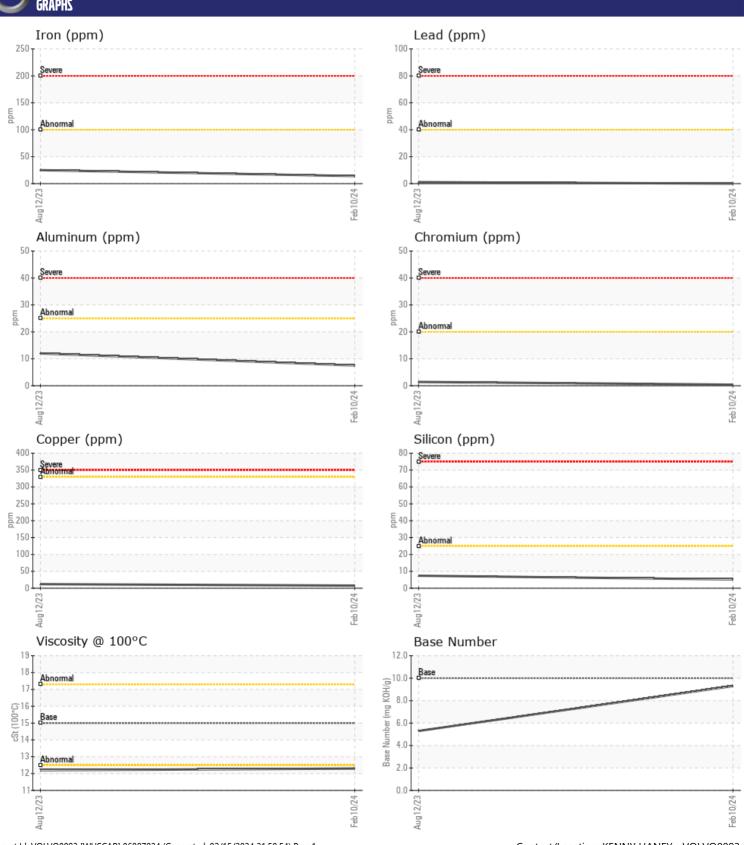

## Diagnosis

Resample at the next service interval to monitor. All component wear rates are normal. Fuel content negligible. There is no indication of any contamination in the oil. The BN result indicates that there is suitable alkalinity remaining in the oil. Confirm oil type. The condition of the oil is acceptable for the time in service.