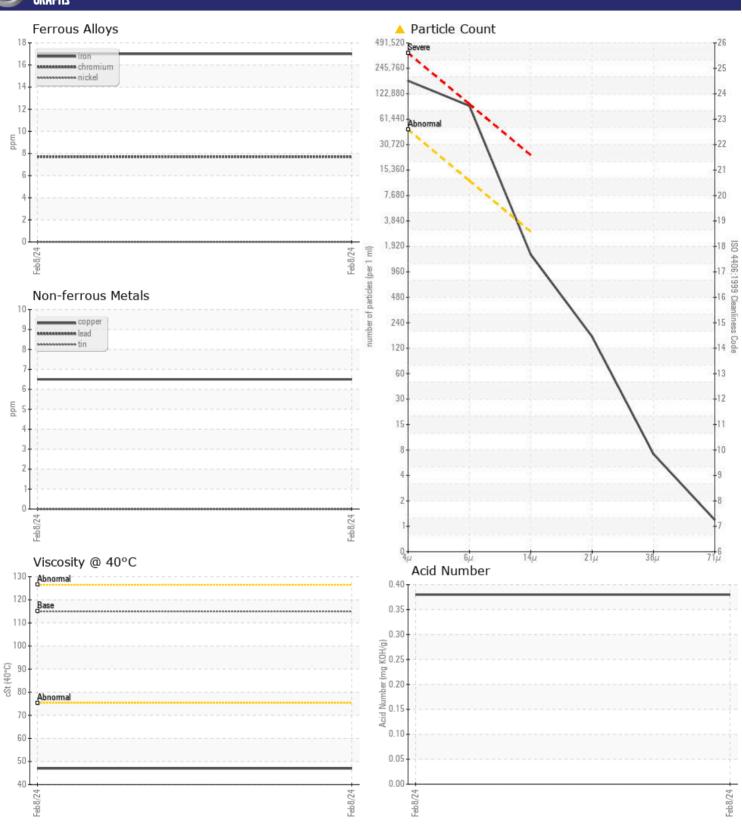

| CONT             | AMINATION |                |      |  |
|------------------|-----------|----------------|------|--|
| Water            | %         | NEG            | <br> |  |
| Particles >4µm   | 1         | <b>150645</b>  | <br> |  |
| Particles >6µm   | 1         | <b>^</b> 76400 | <br> |  |
| Particles > 14µr | m         | <b>1347</b>    | <br> |  |
| ISO 4406:1999    | (c)       | 24/23/18       | <br> |  |
| Silicon          | ppm       | <b>■</b> <1    | <br> |  |
| Sodium           | ppm       | <b>■&lt;1</b>  | <br> |  |
| Potassium        | ppm       | ■0             | <br> |  |
|                  |           |                |      |  |

### Diagnosis

We recommend you service the filters on this component. Resample at the next service interval to monitor.All component wear rates are normal. There is a high amount of particulates present in the oil. Moderate concentration of visible dirt/debris present in the oil. The AN level is acceptable for this fluid. The condition of the oil is acceptable for the time in service.