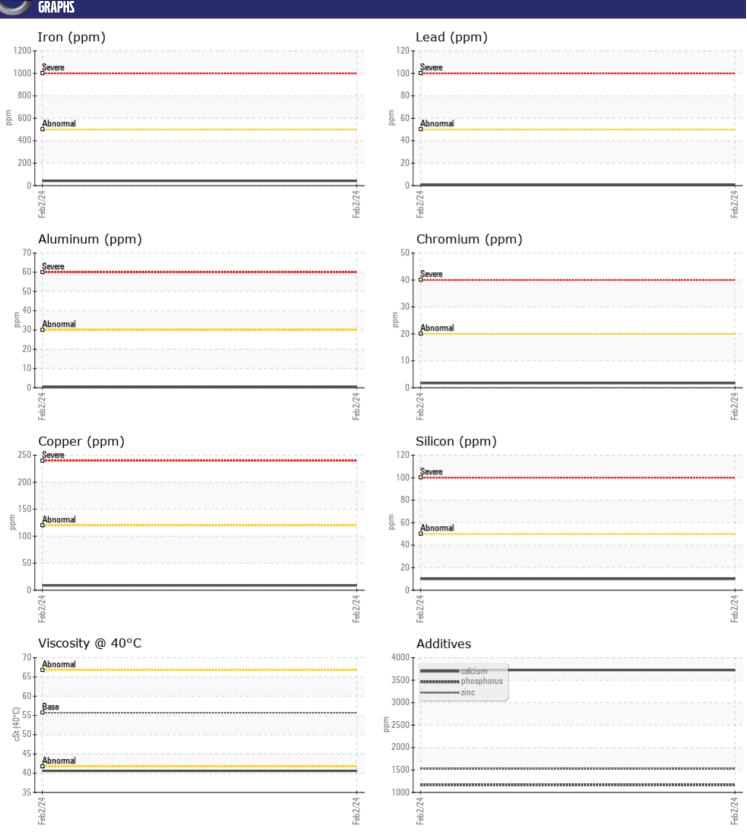

# CONSTRUCTION EQUIPMENT 685 VOLVO L150H 7148 - FRONT AXLE

Sample No: VCP337654

Oil Type: MOBIL DELVAC 1 TRANSMISSION 75W80

**Job No:** 685

| SAMPLE        | INFORMATIO | N                |      |  |
|---------------|------------|------------------|------|--|
| Sample Number |            | VCP337654        | <br> |  |
| Sample Date   |            | 02 Feb 2024      | <br> |  |
| Machine Hours |            | 1111             | <br> |  |
| Oil Hours     |            | 0                | <br> |  |
| Oil Changed   |            | Changed          | <br> |  |
| Sample Status |            | NORMAL           | <br> |  |
| Sample Status |            | NORIVIAL         | <br> |  |
| VOLVO         |            |                  |      |  |
| OIL CON       | DITION     |                  |      |  |
| Visc @ 40°C   | cSt        | <b>40.6</b>      | <br> |  |
|               |            | _                |      |  |
| VOLVO         | AIN A TION |                  |      |  |
| LUNIAN        | MINATION   |                  |      |  |
| Water         | %          | NEG              | <br> |  |
| Silicon       | ppm        | <b>10</b>        | <br> |  |
| Sodium        | ppm        | <b>9</b>         | <br> |  |
| Potassium     | ppm        | <b>■&lt;1</b>    | <br> |  |
| VOLVO         |            |                  |      |  |
| WEAR          | AETAI C    |                  |      |  |
| _             | JE I WEZ   |                  |      |  |
| Iron          | ppm        | <b>42</b>        | <br> |  |
| Copper        | ppm        | <b>■</b> 9       | <br> |  |
| Lead          | ppm        | <b></b>          | <br> |  |
| Tin           | ppm        | <b>■</b> <1      | <br> |  |
| Aluminum      | ppm        | <b>■</b> <1      | <br> |  |
| Chromium      | ppm        | ■2               | <br> |  |
| Molybdenum    | ppm        | <b>■</b> 3       | <br> |  |
| Nickel        | ppm        | ■0               | <br> |  |
| Titanium      | ppm        | 0                | <br> |  |
| Silver        | ppm        | 0                | <br> |  |
| Manganese     | ppm        | ■3               | <br> |  |
| Vanadium      | ppm        | <1               | <br> |  |
|               |            |                  |      |  |
| ADDITIV       | /ES        |                  |      |  |
| Calcium       | ppm        | <b>□</b> 3724    | <br> |  |
| Magnesium     | ppm        | ■11              | <br> |  |
| Zinc          | ppm        | <b>■</b> 1526    | <br> |  |
| Phosphorus    | ppm        | ■ 1320<br>■ 1165 | <br> |  |
| Barium        | ppm        | <b>0</b>         | <br> |  |
| Boron         |            | <b>121</b>       | <br> |  |
| DOTOTI        | ppm        | <b>I</b> 12 I    |      |  |

#### Diagnosis

Resample at the next service interval to monitor. All component wear rates are normal. There is no indication of any contamination in the oil. The condition of the oil is acceptable for the time in service.